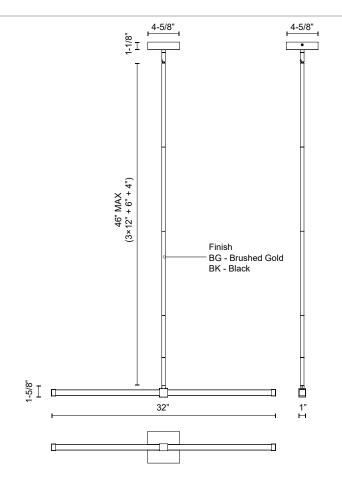

## **SPECIFICATION DETAILS**

| Fixture Dimensions       | L32" x W1" x H1-5/8"                                       |
|--------------------------|------------------------------------------------------------|
| Light Source             | LED with DC Driver                                         |
| Wattage                  | 15W                                                        |
| Total Lumens             | 1350lm                                                     |
| Delivered Lumens         | BG-1087lm; BK-1073lm;                                      |
| Voltage                  | 120V                                                       |
| Color Temperature        | 3000K                                                      |
| CRI (Ra)                 | 90CRI                                                      |
| Optional Color Temps     | 2700K - 5000K Available, Minimum Order Quantities<br>Apply |
| LED Rated Life           | 50,000 hours                                               |
| Dimming                  | 100% - 10%, TRIAC or ELV Dimmer (Not Included)             |
| Diffuser Details         | Clear Acrylic Exterior/White Silicone Interior             |
| Adjustable               | Yes                                                        |
| Rod Length               | 46" Max (3x12" + 1x6" + 1x4")                              |
| Minimum Hang Height      | 10"                                                        |
| Sloped Ceiling Adaptable | Yes, Up to 45 Degrees                                      |
| Location                 | Dry                                                        |
| Compliance               | T24-JA8                                                    |
| Illumination Direction   | Up/Down                                                    |
| CEC Title 24 JA8         | Yes, JA8-22                                                |
| Canopy Dimensions        | L4-5/8" x W4-5/8" x H1-1/8"                                |