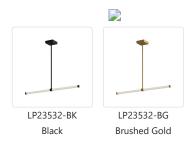

## **SPECIFICATION DETAILS**

| Fixture Dimensions       | L32" x W1" x H1-5/8"                                       |
|--------------------------|------------------------------------------------------------|
| Light Source             | LED with DC Driver                                         |
| Wattage                  | 15W                                                        |
| Total Lumens             | 1350lm                                                     |
| Delivered Lumens         | BG-1087lm; BK-1073lm;                                      |
| Voltage                  | 120V                                                       |
| Color Temperature        | 3000K                                                      |
| CRI (Ra)                 | 90CRI                                                      |
| Optional Color Temps     | 2700K - 5000K Available, Minimum Order Quantities<br>Apply |
| LED Rated Life           | 50,000 hours                                               |
| Dimming                  | 100% - 10%, TRIAC or ELV Dimmer (Not Included)             |
| Diffuser Details         | Clear Acrylic Exterior/White Silicone Interior             |
| Adjustable               | Yes                                                        |
| Rod Length               | 46" Max (3x12" + 1x6" + 1x4")                              |
| Minimum Hang Height      | 10"                                                        |
| Sloped Ceiling Adaptable | Yes, Up to 45 Degrees                                      |
| Location                 | Dry                                                        |
| Compliance               | T24-JA8                                                    |
| Illumination Direction   | Up/Down                                                    |
| CEC Title 24 JA8         | Yes, JA8-22                                                |
| Canopy Dimensions        | L4-5/8" x W4-5/8" x H1-1/8"                                |

## **DESCRIPTION**

The Blade Collection is as artistic as it is functional. With its linear design and long acrylic ribbed diffusers, the entire Blade family delivers a tremendous depth of light that makes for spectacular lighting in high-traffic areas of the home. With a variety of styles and hanging options available, it's easy to create a unique lighting environment of high caliber.