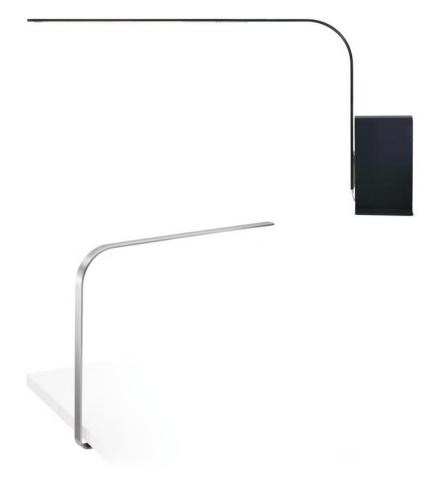

#### **DESCRIPTION**

LIM is a revolutionary ultra-slim LED task light that is as fun to use as it is functional. LIM's "L" shaped arm discreetly conceals an array of high-output LEDs and utilizes a magnetic attachment system for effortless adjustment. LIM is available in four models: LIM table, LIM floor, LIM360 and LIM C under-surface.

## FIXTURE TYPE

Table

## **FEATURES**

Magnetic attachment Advanced LED array eliminates multiple shadows Ships flat-packed OCC model available upon request