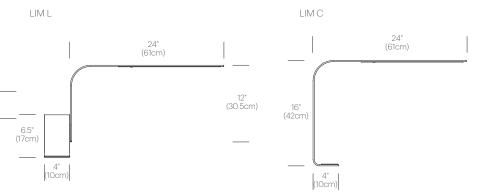

| LIM C WHT        |

#### LIGHT CONTROL

Full range dim control 100%-10% (optical switch)

## **FEATURES**

Magnetic attachment Advanced LED array eliminates multiple shadows Ships flat-packed OCC model available upon request

# SPECIFICATIONS

Voltage: 120-240V 50-60Hz Power consumption: 7W Color temperature: 3000K Luminosity: 325 Lumens

Luminaire efficacy: 46 Lumens/Watt Color Rendition Index: 85 CRI

50K Hour lifespan

Cable length: 10' (304cm)

Global multi-plug adapter available

1 year warranty

## **CERTIFICATIONS**





### PACKAGING WEIGHT AND DIMENSIONS

LIM: 8.95LBS 25.5" X 13.5" X 2.5" 4.1KGS 65cm X 34cm X 6cm

## NOTES

Occupancy sensor model available upon request Custom requests can be considered on volume orders



# **FINISHES**







## **DIMENSIONS**