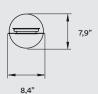

### **MATERIALS & COMPONENTS**

Wood Veneer Shade

Metal Ring, Stem & Base

Black Electrical Cable with Dimming Switch: 73"