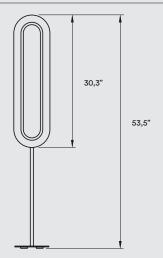

### **MATERIALS & COMPONENTS**

Wood Veneer Shade

Metal Ring, Stem & Base

Black Electrical Cable with Dimming Switch: 73"

# **PACKAGING**

Box Size:  $59 \times 13 \times 3$ "

Box Volume: 1,4 ft<sup>3</sup>

Weight: Gross - 16,3 Lb | Net - 8,6 Lb