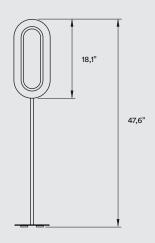

### **PACKAGING**

Box Size:  $53 \times 13 \times 3$ "

Box Volume: 1,4 ft3

Weight: Gross - 16,3 Lb | Net - 7,2 Lb