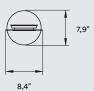

### **MATERIALS & COMPONENTS**

Wood Veneer Shade

Metal Ring, Stem & Base

Black Electrical Cable with Dimming Switch: 73"