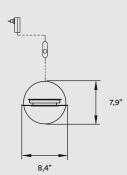

# MATERIALS & COMPONENTS

Wood Veneer Shade

Metal Ring, Stem & Base

Black Electrical Cable with Dimming Switch: 57"

## PACKAGING

Box Size: 34 × 13 × 3"

Box Volume: 0,8 ft<sup>3</sup>

Weight: Gross - 11,7 Lb | Net - 6,4 Lb