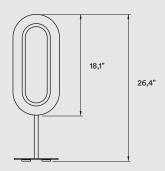

# MATERIALS & COMPONENTS

Wood Veneer Shade

Metal Ring, Stem & Base

Black Electrical Cable with Dimming Switch: 57"

## PACKAGING

Box Size: 34 × 13 × 3"

Box Volume: 0,8 ft<sup>3</sup>

Weight: Gross - 11,7 Lb | Net - 6,4 Lb