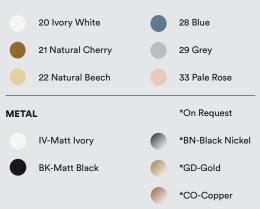

LENS CR M BK LED UL LENS CR M IV LED UL LENS CR M BN LED UL LENS CR M GD LED UL LENS CR M CO LED UL

# 9,1" 7,9"

## **MATERIALS & COMPONENTS**

Wood Veneer Shade

Metal Ring, Stem & Base

Black Electrical Cable with Dimming Switch: 57"

## LIGHT SOURCE

PENDING. Cert. Date June 2021

120V: Dimmable

Driver: Constant Voltage 24V

LED Integrated:

Led module

3.000K, CRI>90, 10W, 50-60Hz, 172 lm\*

\*Measurements obtained by theoretical calculations at LZF using ivory white shades. Veneer Ref: 20 Ivory White.

## PACKAGING

Box Size: 27 × 13 × 4"

Box Volume: 0,7 ft3

Weight: Gross - 11,7 Lb | Net - 5,0 Lb

# FINISHES

### WOOD VENEER