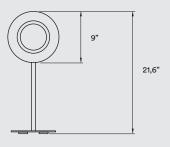

LENS CR M BK LED UL LENS CR M IV LED UL LENS CR M BN LED UL LENS CR M GD LED UL LENS CR M CO LED UL

# 9,1" 7,9"

## **MATERIALS & COMPONENTS**

Wood Veneer Shade

Metal Ring, Stem & Base

Black Electrical Cable with Dimming Switch: 57"

## LIGHT SOURCE

PENDING. Cert. Date June 2021

120V: Dimmable

Driver: Constant Voltage 24V

LED Integrated:

Led module

3.000K, CRI>90, 10W, 50-60Hz, 172 lm\*

\*Measurements obtained by theoretical calculations at LZF using ivory white shades. Veneer Ref: 20 Ivory White.

## PACKAGING

Box Size: 27 × 13 × 4"

Box Volume: 0,7 ft3

Weight: Gross - 11,7 Lb | Net - 5,0 Lb

# FINISHES

### WOOD VENEER