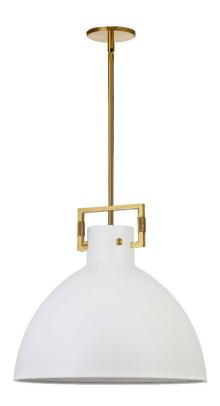

## LBY-201P-MW-AGB - 1LT Incandescent Pendant, AGB w/ MW Metal Shade

Height 21.75 No. of Bulbs Width/Length 19.75 **LED Compatible LED Compatible** Depth 19.75 **Total Wattage** 100 Weight 7 **Body Material** Metal **Second Material** Metal Finish/Color Matte White Second Finish/Color **Aged Brass** Type of Finish Painted **Second Type of Finish** Electroplated **Bulb 1 Amount** 1 **Rated For** Damp **Bulb 1 Base Type** E26 Voltage 120V **Bulb 1 Max Watt.** 100 **Bulb 1 Included** No **Approval** cUL or equivalent **Bulb 1 Lumens** Warranty 1 Year **Instal Position Bulb 1 CRI** Ceiling