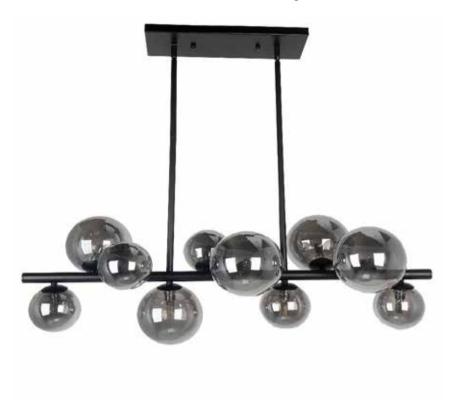

## GLA-3110HP-MB - 10LT Halogen Horiz Pendant MB w/ Smoked Glass

10 Light Halogen Horizontal Pendant Matte Black Finish with Smoked Glass

| Height<br>Width/Length<br>Depth<br>Weight                                                | 11<br>31<br>11<br>12            | No. of Bulbs<br>LED Compatible<br>Total Wattage                 | 10<br>LED Compatible<br>250                                    |
|------------------------------------------------------------------------------------------|---------------------------------|-----------------------------------------------------------------|----------------------------------------------------------------|
| Body Material<br>Finish/Color<br>Type of Finish                                          | Metal<br>Matte Black<br>Painted | Second Material<br>Second Finish/Color                          | Glass<br>Smoked                                                |
| Bulb 1 Amount Bulb 1 Base Type Bulb 1 Max Watt. Bulb 1 Included Bulb 1 Lumens Bulb 1 CRI | 10<br>G9<br>25<br>No            | Rated For<br>Voltage<br>Approval<br>Warranty<br>Instal Position | Dry Location<br>120V<br>cUL or equivalent<br>1 Year<br>Ceiling |