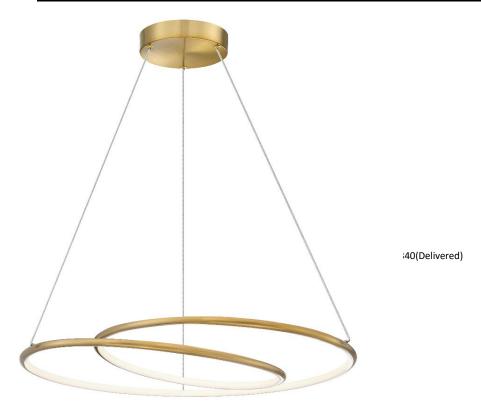

## GBL-2438LEDC-AGB - 34W Chandelier, AGB w/ WH Silicone Diff

## 38W Chandelier, Aged Brass w/ White Silicone Diffuser

| Height<br>Width/Length<br>Depth<br>Weight             | 8<br>24<br>24<br>6                          | No. of Bulbs<br>LED Compatible<br>Total Wattage | 1<br>Integrated LED<br>34               |
|-------------------------------------------------------|---------------------------------------------|-------------------------------------------------|-----------------------------------------|
| Body Material<br>Finish/Color<br>Type of Finish       | Metal<br>Aged Brass<br>Electroplated        | Second Material Second Finish/Color             | Silicone<br>White                       |
| Bulb 1 Amount<br>Bulb 1 Base Type<br>Bulb 1 Max Watt. | 1<br>LED<br>34                              | Rated For<br>Voltage                            | Damp<br>120V                            |
| Bulb 1 Included<br>Bulb 1 Lumens<br>Bulb 1 CRI        | Yes<br>3900(Initial) 2340(Delivered)<br>80+ | Approval<br>Warranty<br>Instal Position         | cUL or equivalent<br>5 Years<br>Ceiling |