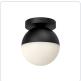

# **MONAE** FM58310

#### **FLUSH MOUNT**

FM58310-BG/OP Brushed Gold/Opal Glass

FM58310-BK/OP Black/Opal Glass

## **DESCRIPTION**

**PROJECT** 

One of our best-selling designs is the retro-style Monae Collection. These decadent orb-shaped lamps are available in a striking black or dazzling brushed gold finish that plays well with modern and retro décor. Available in three different-sized pendants with 120" cables or a luxurious flush mount option.