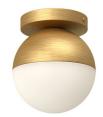

# **MONAE** FM58306

#### **FLUSH MOUNT**

FM58306-BG/OP Brushed Gold/Opal Glass

FM58306-BK/OP Black/Opal Glass

## **DESCRIPTION**

**PROJECT** 

One of our best-selling designs is the retro-style Monae Collection. These decadent orb-shaped lamps are available in a striking black or dazzling brushed gold finish that plays well with modern and retro décor. Available in three different-sized pendants with 120" cables or a luxurious flush mount option.