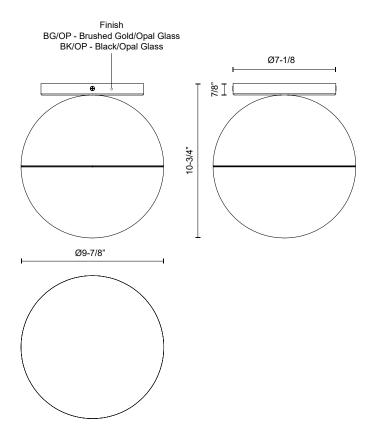

# **MONAE** FM58310

#### **FLUSH MOUNT**

FM58310-BG/OP Brushed Gold/Opal Glass

FM58310-BK/OP Black/Opal Glass

## **SPECIFICATION DETAILS**

| Fixture Dimensions     | D9-7/8" x H10-3/4"             |
|------------------------|--------------------------------|
| Lamp Type              | Incandescent, A19, Medium Base |
| Wattage                | 1 x 60W                        |
| Voltage                | 120V                           |
| Glass Details          | Opal Glass                     |
| Location               | Dry                            |
| Bulbs Included         | No                             |
| Illumination Direction | Down                           |
| Canopy Dimensions      | D7-1/8" x H7/8"                |