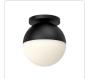

# **MONAE** FM58306

#### **FLUSH MOUNT**

FM58306-BG/OP Brushed Gold/Opal Glass

FM58306-BK/OP Black/Opal Glass

## **DESCRIPTION**

**PROJECT** 

One of our best-selling designs is the retro-style Monae Collection. These decadent orb-shaped lamps are available in a striking black or dazzling brushed gold finish that plays well with modern and retro décor. Available in three different-sized pendants with 120" cables or a luxurious flush mount option.