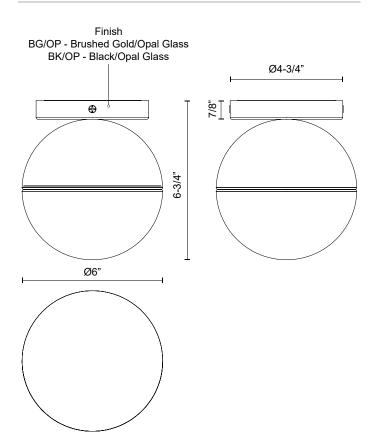

#### **FLUSH MOUNT**

FM58306-BG/OP Brushed Gold/Opal Glass

FM58306-BK/OP Black/Opal Glass

## **SPECIFICATION DETAILS**

| Fixture Dimensions     | D6" x H6-3/4"                  |
|------------------------|--------------------------------|
| Lamp Type              | Incandescent, A19, Medium Base |
| Wattage                | 1 x 60W                        |
| Voltage                | 120V                           |
| Glass Details          | Opal Glass                     |
| Location               | Dry                            |
| Bulbs Included         | No                             |
| Illumination Direction | Down                           |
| Canopy Dimensions      | D4-3/4" x H7/8"                |