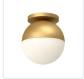

# **MONAE** FM58310

#### **FLUSH MOUNT**

FM58310-BG/OP Brushed Gold/Opal Glass

FM58310-BK/OP Black/Opal Glass

## **DESCRIPTION**

**PROJECT** 

One of our best-selling designs is the retro-style Monae Collection. These decadent orb-shaped lamps are available in a striking black or dazzling brushed gold finish that plays well with modern and retro décor. Available in three different-sized pendants with 120" cables or a luxurious flush mount option.