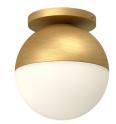

# **MONAE** FM58306

#### **FLUSH MOUNT**

FM58306-BG/OP Brushed Gold/Opal Glass

FM58306-BK/OP Black/Opal Glass

## **DESCRIPTION**

**PROJECT** 

One of our best-selling designs is the retro-style Monae Collection. These decadent orb-shaped lamps are available in a striking black or dazzling brushed gold finish that plays well with modern and retro décor. Available in three different-sized pendants with 120" cables or a luxurious flush mount option.