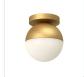

# **MONAE** FM58310

#### **FLUSH MOUNT**

FM58310-BG/OP Brushed Gold/Opal Glass

FM58310-BK/OP Black/Opal Glass

## **DESCRIPTION**

**PROJECT** 

One of our best-selling designs is the retro-style Monae Collection. These decadent orb-shaped lamps are available in a striking black or dazzling brushed gold finish that plays well with modern and retro décor. Available in three different-sized pendants with 120" cables or a luxurious flush mount option.