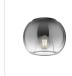

#### **FLUSH MOUNT**

FM57508-BG/CP Brushed Gold/Copper

FM57508-BK/SM Black/Smoked

FM57508-CH/OP Chrome/Opal Glass

#### **SPECIFICATION DETAILS**

| Fixture Dimensions       | D7-1/2" x H6"                                                                |
|--------------------------|------------------------------------------------------------------------------|
| Lamp Type                | Incandescent, A15, Medium Base                                               |
| Wattage                  | 1 x 60W                                                                      |
| Voltage                  | 120V                                                                         |
| Glass Details            | Transition Copper Glass, Transition Smoked Glass or<br>Transition Opal Glass |
| Location                 | Dry                                                                          |
| Bulbs Included           | No                                                                           |
| Illumination Direction   | Down                                                                         |
| <b>Canopy Dimensions</b> | D4-5/8" x H5/8"                                                              |

## **DESCRIPTION**

**PROJECT** 

The stunning blown glass shades of the Samar Collection make wonderfully versatile statement pieces or subtle lighting options. The three ombre finishes are gorgeous specimens available in various hanging options that help create a dynamic space through lighting and tone. Each glass finish has three fixture finishes that help create an exciting piece for a unique space in your home.