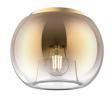

#### **FLUSH MOUNT**

FM57508-BG/CP Brushed Gold/Copper

FM57508-BK/SM Black/Smoked

FM57508-CH/OP Chrome/Opal Glass

#### **SPECIFICATION DETAILS**

| Fixture Dimensions       | D7-1/2" x H6"                                                                |
|--------------------------|------------------------------------------------------------------------------|
| Lamp Type                | Incandescent, A15, Medium Base                                               |
| Wattage                  | 1 x 60W                                                                      |
| Voltage                  | 120V                                                                         |
| Glass Details            | Transition Copper Glass, Transition Smoked Glass or<br>Transition Opal Glass |
| Location                 | Dry                                                                          |
| Bulbs Included           | No                                                                           |
| Illumination Direction   | Down                                                                         |
| <b>Canopy Dimensions</b> | D4-5/8" x H5/8"                                                              |

## **DESCRIPTION**

**PROJECT** 

The stunning blown glass shades of the Samar Collection make wonderfully versatile statement pieces or subtle lighting options. The three ombre finishes are gorgeous specimens available in various hanging options that help create a dynamic space through lighting and tone. Each glass finish has three fixture finishes that help create an exciting piece for a unique space in your home.