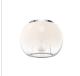

#### **FLUSH MOUNT**

FM57508-BG/CP Brushed Gold/Copper

FM57508-BK/SM Black/Smoked

FM57508-CH/OP Chrome/Opal Glass

#### **SPECIFICATION DETAILS**

| Fixture Dimensions       | D7-1/2" x H6"                                                                |
|--------------------------|------------------------------------------------------------------------------|
| Lamp Type                | Incandescent, A15, Medium Base                                               |
| Wattage                  | 1 x 60W                                                                      |
| Voltage                  | 120V                                                                         |
| Glass Details            | Transition Copper Glass, Transition Smoked Glass or<br>Transition Opal Glass |
| Location                 | Dry                                                                          |
| Bulbs Included           | No                                                                           |
| Illumination Direction   | Down                                                                         |
| <b>Canopy Dimensions</b> | D4-5/8" x H5/8"                                                              |

## **DESCRIPTION**

**PROJECT** 

The stunning blown glass shades of the Samar Collection make wonderfully versatile statement pieces or subtle lighting options. The three ombre finishes are gorgeous specimens available in various hanging options that help create a dynamic space through lighting and tone. Each glass finish has three fixture finishes that help create an exciting piece for a unique space in your home.