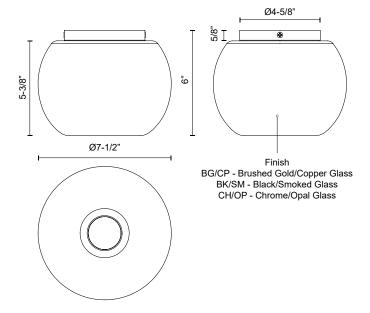

#### **SPECIFICATION DETAILS**

| Fixture Dimensions       | D7-1/2" x H6"                                                                |
|--------------------------|------------------------------------------------------------------------------|
| Lamp Type                | Incandescent, A15, Medium Base                                               |
| Wattage                  | 1 x 60W                                                                      |
| Voltage                  | 120V                                                                         |
| Glass Details            | Transition Copper Glass, Transition Smoked Glass or<br>Transition Opal Glass |
| Location                 | Dry                                                                          |
| Bulbs Included           | No                                                                           |
| Illumination Direction   | Down                                                                         |
| <b>Canopy Dimensions</b> | D4-5/8" x H5/8"                                                              |