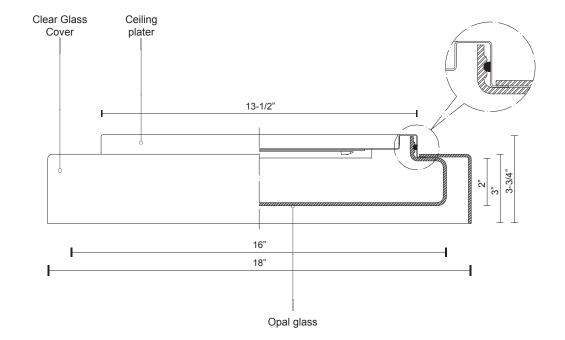

Utilizes our patented Driverless LED Light Engine technology - connects directly to AC, no external driver needed.

Dimmable with ELV dimmer (not included) Custom options available

Canopy dimensions:

Comments: