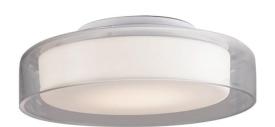

## **PROJECT TYPE**

LED Delivered Voltage Watt Lumens Lumens 120V 32W\* 2880lm\* 1800lm\*

Finish(es) CL - Clear

Color Temp 3000K CRI(Ra) >90 100%-10% Dimming Rated Life 50,000 hours

**DATE** 

#### **Product Details**

High system efficacy Low total life cycle cost No visible flicker AC operation ETL listed 5-year LED and fixture warranty. Complete warranty terms located at: www.kuzcolighting.com/warranty

Utilizes our patented Driverless LED Light Engine technology - connects directly to AC, no external driver needed.

Dimmable with ELV dimmer (not included) Custom options available

Canopy dimensions:

Comments: