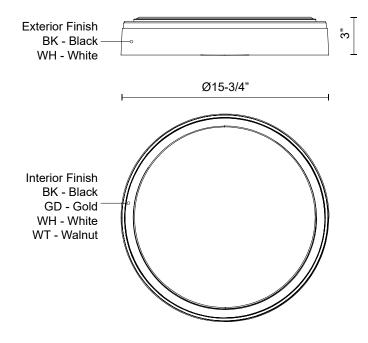

## SPECIFICATION DETAILS

\* For custom options, consult factory for details.

FM43916-BK/WH

Black/White

FM43916-BK/WT

Black/Walnut

FM43916-BK/GD

Black/Gold

FM43916-WH/GD

White/Gold

| Fixture Dimensions    | D15-3/4" x H3"                                                           |
|-----------------------|--------------------------------------------------------------------------|
| Light Source          | AC LED Module                                                            |
| Total Lumens          | 2550lm                                                                   |
| Wattage               | 32W                                                                      |
| Delivered Lumens      | BK/GD-1118lm; BK/WH-1095lm; BK/WT-1092lm;<br>WH/GD-1118lm; WK/WT-1092lm; |
| Voltage               | 120V                                                                     |
| Color Temperature     | 3000K                                                                    |
| CRI (Ra)              | 90CRI                                                                    |
| Optional Color Temps  | 2700K - 5000K Available, Minimum Order Quantities<br>Apply               |
| LED Rated Life        | 50,000 hours                                                             |
| Diffuser Details      | Frosted acrylic diffuser                                                 |
| Dimming               | 100% - 10%, ELV Dimmer (Not Included)                                    |
| Location              | Dry                                                                      |
| Compliance            | Energy Star; T24-JA8;                                                    |
| Warranty              | 5 Years                                                                  |
| Mounting Style        | All Orientation; Ceiling and Wall;                                       |
| CEC Title 24 JA8      | Yes, JA8-19                                                              |
| Energy Star Certified | Energy Star Compliant                                                    |
|                       |                                                                          |