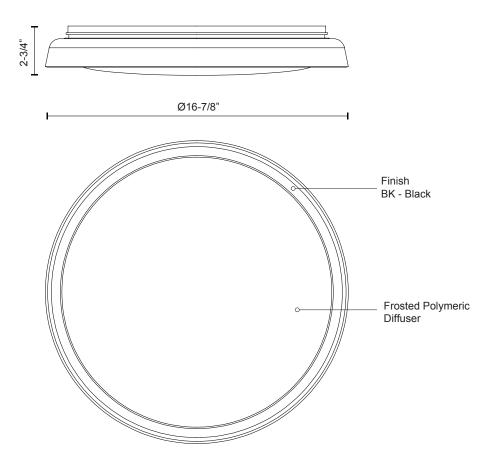

# **Product Descriptions**

Steel base with polymeric body, frosted acrylic lens, matte black finish.

Canopy Dimensions: N/A

Custom options available.

19054 28th Avenue Surrey, BC, Canada V3Z 6M3 T: 604 538 7162 F: 604 538 7196 W: Kuzcolighting.com

<sup>\*</sup>Preliminary figures