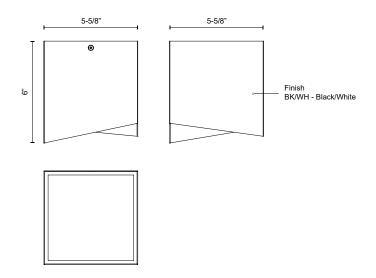

## **SPECIFICATION DETAILS**

| Fixture Dimensions     | L5-5/8" x W5-5/8" x H6"                                    |
|------------------------|------------------------------------------------------------|
| Light Source           | AC LED Module                                              |
| Wattage                | 9W                                                         |
| Total Lumens           | 680lm                                                      |
| Delivered Lumens       | 440lm*                                                     |
| Voltage                | 120V                                                       |
| Color Temperature      | 3000K                                                      |
| CRI (Ra)               | 90CRI                                                      |
| Optional Color Temps   | 2700K - 5000K Available, Minimum Order Quantities<br>Apply |
| LED Rated Life         | 50,000 hours                                               |
| Dimming                | 100% - 10%, ELV Dimmer (Not Included)                      |
| Diffuser Details       | White Acrylic                                              |
| Location               | Dry                                                        |
| Illumination Direction | Down                                                       |
| CEC Title 24 JA8       | Yes, JA8-2022                                              |