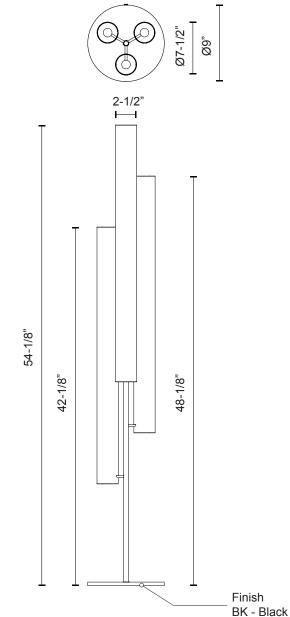

# FL70355

**Specification Sheet** 

## Floor Lamp



#### **PROJECT TYPE DATE** LED Lumens **Delivered** Finish(es) Voltage Watt Color Temp Lumens 3000K 120V CRI (Ra) >90 40W 3400lm\* 2000lm\* BK - Black Dimming 100%-10% Rated Life 50,000 hours

\*Preliminary figures



Comments:

### **Product Descriptions**

Frosted glass cylinders, available as a single or in multiples, are composed around an aluminum die-cast body, emitting an even 360° glow of ambient light. The Gramercy standing fixtures feature a touch dimmer and a black finish

### **Product Details**

20191218

High system efficacy. Low total life cycle cost. ETL Listed.
5-years warranty.
Complete warranty terms located at: www.kuzcolighting.com/warranty
Utilizes our LED Driver Light Engine.
LED Driver within fixture.
Touch dimming.

Canopy Dimensions: N/A