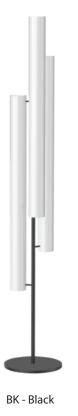

### **Product Descriptions**

Frosted glass cylinders, available as a single or in multiples, are composed around an aluminum die-cast body, emitting an even 360° glow of ambient light. The Gramercy standing fixtures feature a touch dimmer and a black finish