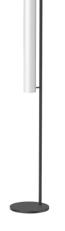

## FL70155 PROJECT Specification Sheet DATE Floor Lamp Voltage Watt

BK - Black

Product Descriptions

Frosted glass cylinders, available as a single or in multiples, are composed around an aluminum die-cast body, emitting an even 360° glow of ambient light. The Gramercy standing fixtures feature a touch dimmer and a black finish