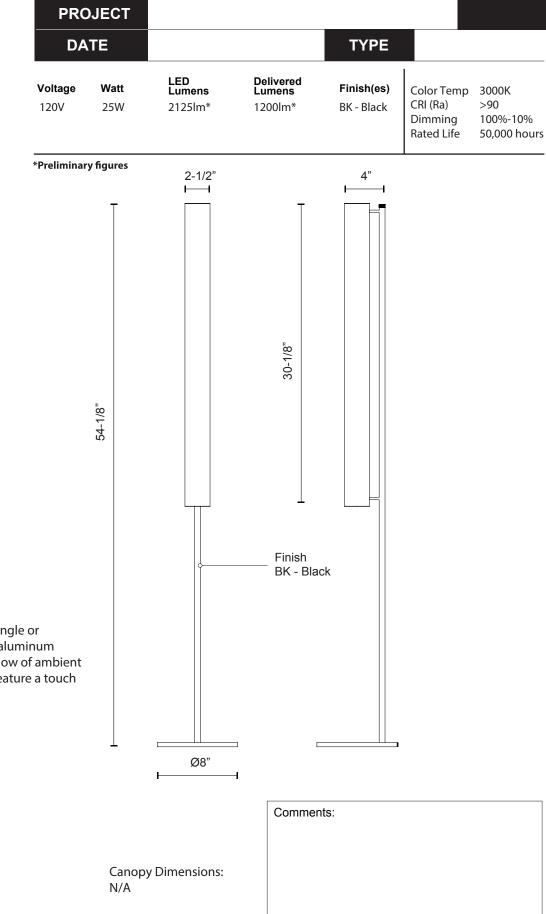

## FL70155 PROJECT Specification Sheet DATE Floor Lamp Voltage Watt

BK - Black

Product Descriptions

Frosted glass cylinders, available as a single or in multiples, are composed around an aluminum die-cast body, emitting an even 360° glow of ambient light. The Gramercy standing fixtures feature a touch dimmer and a black finish