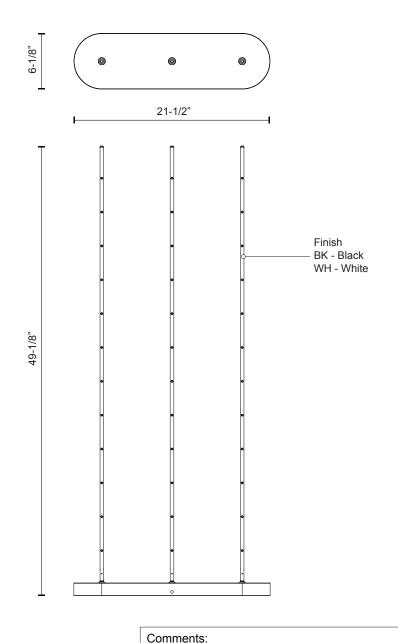

## **Product Descriptions**

The Reeds floor piece features a single, or multiple elegantly minimal wands, casting a soft directional glow with minimal hardware. Each wand is effortlessly repositionable; a smooth swivel allows the light to be angled precisely, and to create dynamic lines within the fixture.

<sup>\*</sup>Preliminary figures

Canopy Dimensions: N/A

19054 28th Avenue Surrey, BC, Canada V3Z 6M3 T: 604 538 7162 F: 604 538 7196 W: Kuzcolighting.com