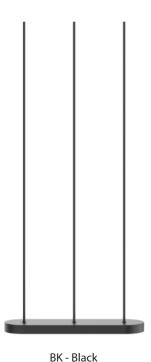

## Floor Lamp

WH - White

## **Product Descriptions**

The Reeds floor piece features a single, or multiple elegantly minimal wands, casting a soft directional glow with minimal hardware. Each wand is effortlessly repositionable; a smooth swivel allows the light to be angled precisely, and to create dynamic lines within the fixture.