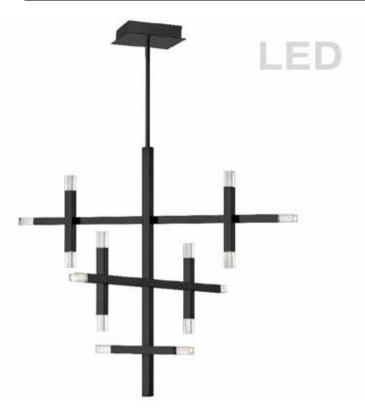

## FCS-3656C-MB - 42W Chandelier, MB w/ Acrylic Diffuser

## 42W Matte Black Chandelier w/ Acrylic Diffuser

| Height<br>Width/Length<br>Depth<br>Weight             | 31.5<br>35.5<br>27.5<br>8       | No. of Bulbs<br>LED Compatible<br>Total Wattage | 14<br>Integrated LED<br>42W             |
|-------------------------------------------------------|---------------------------------|-------------------------------------------------|-----------------------------------------|
| Body Material<br>Finish/Color<br>Type of Finish       | Metal<br>Matte Black<br>Painted | Second Material<br>Second Finish/Color          | Acrylic<br>Frosted                      |
| Bulb 1 Amount<br>Bulb 1 Base Type<br>Bulb 1 Max Watt. | 14<br>LED<br>3W                 | Rated For<br>Voltage                            | Damp Location<br>120V                   |
| Bulb 1 Included<br>Bulb 1 Lumens<br>Bulb 1 CRI        | Yes<br>3360<br>90+              | Approval<br>Warranty<br>Instal Position         | cUL or equivalent<br>5 Years<br>Ceiling |