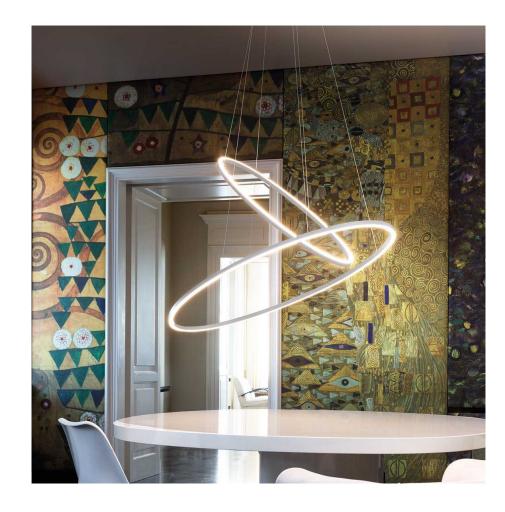

# ELLISSE PENDANT DOUBLE

Federico Palazzari

LED pendant lamp, available in three versions: major, minor and double, widespread direct or indirect lighting. Extruded aluminium, matt white, matt black painted, polished or glossy gold anodized.

Opaline diffuser. Ellisse is manufactured through a proprietary technology to combine the extruded bars (patent pending). Major version available also for wall and floor applications, with a marble base on the floor version and with a wall kit mounting on the wall one.