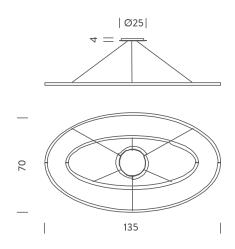

Luminous flux 5400+3900lm

Typ cri 80 Energy class A+

Materials Aluminium

Notes cable lenght 2,5m

Net lamp weight 5.5 Kg

## **PACKAGE**

Package 01 80x150x15 cm / Gross weight: 8 Kg