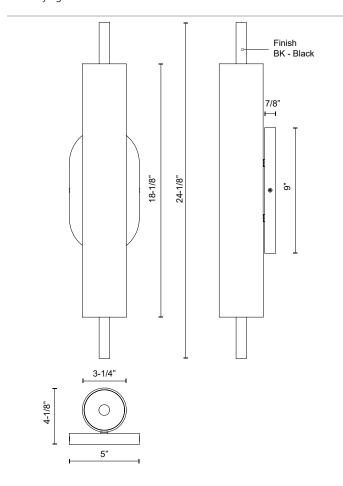

## **SPECIFICATION DETAILS**

| Fixture Dimensions     | W3-1/4" x H24-1/8" x E4-1/8"                               |  |  |
|------------------------|------------------------------------------------------------|--|--|
| Light Source           | AC LED Module 21W 1620lm 1100lm*                           |  |  |
| Wattage                |                                                            |  |  |
| Total Lumens           |                                                            |  |  |
| Delivered Lumens       |                                                            |  |  |
| Voltage                | 120V                                                       |  |  |
| Color Temperature      | 3000K                                                      |  |  |
| CRI (Ra)               | 90CRI                                                      |  |  |
| Optional Color Temps   | 2700K - 5000K Available, Minimum Order Quantities<br>Apply |  |  |
| LED Rated Life         | 50,000 hours                                               |  |  |
| Dimming                | 100% - 10%, ELV Dimmer (Not Included)                      |  |  |
|                        | 10070 1070, EET Billiner (1100 meladed)                    |  |  |
| Glass Details          | Opal Glass                                                 |  |  |
| Glass Details Location |                                                            |  |  |
|                        | Opal Glass                                                 |  |  |
| Location               | Opal Glass<br>Wet                                          |  |  |