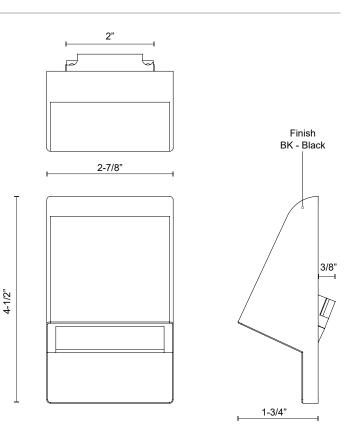

## SPECIFICATION DETAILS

| Fixture Dimensions     | W2-7/8" x H4-1/2" x E1-3/4"                                |
|------------------------|------------------------------------------------------------|
| Light Source           | AC LED Module                                              |
| Wattage                | 4W                                                         |
| Total Lumens           | 320lm                                                      |
| Delivered Lumens       | 135lm*                                                     |
| Voltage                | 120V                                                       |
| Color Temperature      | 3000K                                                      |
| CRI (Ra)               | 90CRI                                                      |
| Optional Color Temps   | 2700K - 5000K Available, Minimum Order Quantities<br>Apply |
| LED Rated Life         | 50,000 hours                                               |
| Dimming                | 100% - 10%, ELV Dimmer (Not Included)                      |
| Glass Details          | Frosted Glass                                              |
| ADA Compliant          | Yes                                                        |
| Location               | Wet                                                        |
| Compliance             | ADA                                                        |
| Illumination Direction | Down                                                       |
| Mounting Style         | Down Only                                                  |