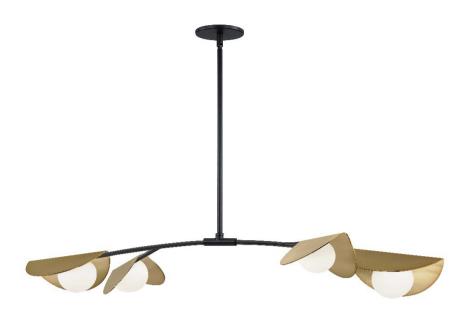

## EMM-414HP-MB-AGB - 4 LT Halogen Horiz Pendant, MB / AGB w/ WH Glass

## 4 Light Halogen Horizontal Pendant Matte Black / Aged Brass with White Glass

| Height               | 7.25        | No. of Bulbs          | 4                 |
|----------------------|-------------|-----------------------|-------------------|
| Width/Length         | 41          | LED Compatible        | LED Compatible    |
| Depth                | 18.75       | Total Wattage         | 100               |
| Weight               | 6           |                       |                   |
| Body Material        | Metal       | Second Material       | Glass             |
| Finish/Color         | Matte Black | Second Finish/Color   | White             |
| Type of Finish       | Painted     | Second Type of Finish | Opal              |
| Bulb 1 Amount        | 4           | Rated For             | Damp Location     |
| Bulb 1 Base Type     | G9          | Voltage               | 120V              |
| Bulb 1 Max Watt.     | 25          |                       |                   |
| Bulb 1 Included      | No          | Approval              | cUL or equivalent |
| <b>Bulb 1 Lumens</b> |             | Warranty              | 1 Year Limited    |
| Bulb 1 CRI           |             | Instal Position       | Ceiling           |