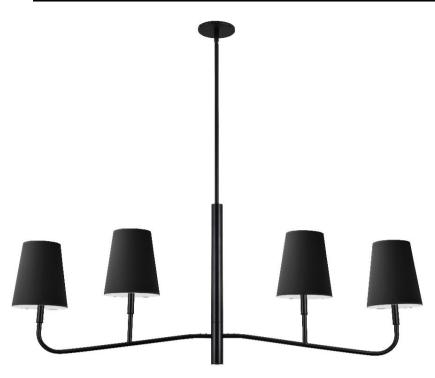

## ELN-534HC-MB-797 - 4LT Incan Horizontal Chandelier, MB w/ BK Shades

## 4 Light Incandescent Horizontal Chandelier Matte Black with Black Shades

| Height<br>Width/Length<br>Depth<br>Weight                                                | 18<br>53<br>6<br>8              | No. of Bulbs<br>LED Compatible<br>Total Wattage                 | 4<br>LED Compatible<br>240                                             |
|------------------------------------------------------------------------------------------|---------------------------------|-----------------------------------------------------------------|------------------------------------------------------------------------|
| Body Material<br>Finish/Color<br>Type of Finish                                          | Metal<br>Matte Black<br>Painted | Second Material Second Finish/Color                             | Fabric<br>Black                                                        |
| Bulb 1 Amount Bulb 1 Base Type Bulb 1 Max Watt. Bulb 1 Included Bulb 1 Lumens Bulb 1 CRI | 4<br>E12<br>60<br>No            | Rated For<br>Voltage<br>Approval<br>Warranty<br>Instal Position | Dry Location<br>120V<br>cUL or equivalent<br>1 Year Limited<br>Ceiling |