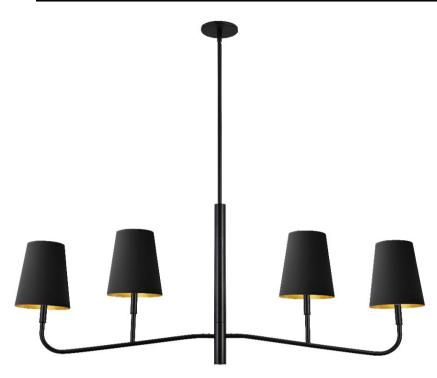

## ELN-534HC-MB-698 - 4LT Incan Horizontal Chandelier, MB w/ BK Shades

## 4 Light Incandescent Horizontal Chandelier Matte Black with Black Shades

| Height<br>Width/Length<br>Depth<br>Weight                                                | 18<br>53<br>6<br>8              | No. of Bulbs<br>LED Compatible<br>Total Wattage                 | 4<br>LED Compatible<br>240                                             |
|------------------------------------------------------------------------------------------|---------------------------------|-----------------------------------------------------------------|------------------------------------------------------------------------|
| Body Material<br>Finish/Color<br>Type of Finish                                          | Metal<br>Matte Black<br>Painted | Second Material Second Finish/Color                             | Fabric<br>Black                                                        |
| Bulb 1 Amount Bulb 1 Base Type Bulb 1 Max Watt. Bulb 1 Included Bulb 1 Lumens Bulb 1 CRI | 4<br>E12<br>60<br>No            | Rated For<br>Voltage<br>Approval<br>Warranty<br>Instal Position | Dry Location<br>120V<br>cUL or equivalent<br>1 Year Limited<br>Ceiling |