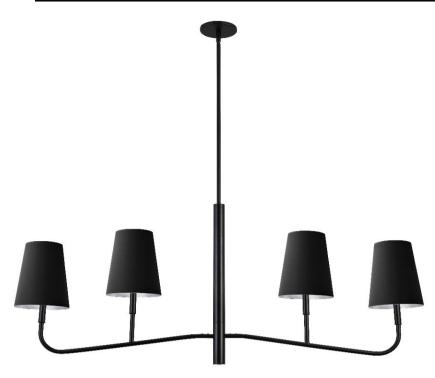

## ELN-534HC-MB-697 - 4LT Incan Horizontal Chandelier, MB w/ BK Shades

## 4 Light Incandescent Horizontal Chandelier Matte Black with Black Shades

| Height<br>Width/Length<br>Depth<br>Weight                                                | 18<br>53<br>6<br>8              | No. of Bulbs<br>LED Compatible<br>Total Wattage                 | 4<br>LED Compatible<br>240                                             |
|------------------------------------------------------------------------------------------|---------------------------------|-----------------------------------------------------------------|------------------------------------------------------------------------|
| Body Material<br>Finish/Color<br>Type of Finish                                          | Metal<br>Matte Black<br>Painted | Second Material Second Finish/Color                             | Fabric<br>Black                                                        |
| Bulb 1 Amount Bulb 1 Base Type Bulb 1 Max Watt. Bulb 1 Included Bulb 1 Lumens Bulb 1 CRI | 4<br>E12<br>60<br>No            | Rated For<br>Voltage<br>Approval<br>Warranty<br>Instal Position | Dry Location<br>120V<br>cUL or equivalent<br>1 Year Limited<br>Ceiling |