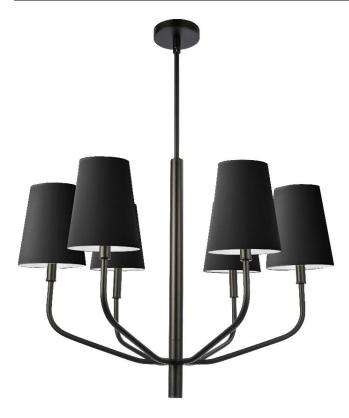

## ELN-286C-MB-797 - 6LT Incandescent Pendant, MB w/ BLK Shades

6 Light Incandescent Pendant, Matte Black w/ Black Shades

| Height<br>Width/Length<br>Depth<br>Weight                                     | 23.5<br>28<br>28<br>6 | No. of Bulbs<br>LED Compatible<br>Total Wattage           | 6<br>LED Compatible<br>360 |
|-------------------------------------------------------------------------------|-----------------------|-----------------------------------------------------------|----------------------------|
| Body Material                                                                 | Fabric                | Second Material Second Finish/Color Second Type of Finish | Metal                      |
| Finish/Color                                                                  | Black                 |                                                           | Matte Black                |
| Type of Finish                                                                | Fabric                |                                                           | Painted                    |
| Bulb 1 Amount Bulb 1 Base Type Bulb 1 Max Watt. Bulb 1 Included Bulb 1 Lumens | 6                     | Rated For                                                 | Dry Location               |
|                                                                               | E12                   | Voltage                                                   | 120V                       |
|                                                                               | 60                    | Approval                                                  | cUL or equivalent          |
|                                                                               | No                    | Warranty                                                  | 1 Year                     |
| Bulb 1 CRI                                                                    |                       | Instal Position                                           | Ceiling                    |