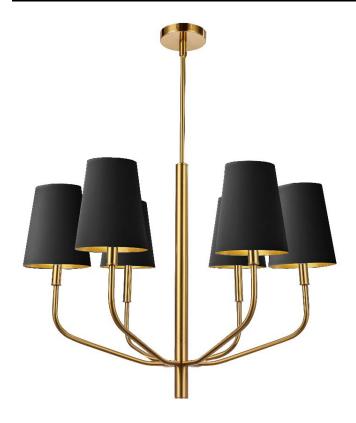

## ELN-286C-AGB-698 - 6LT Incandescent Pendant, AGB w/ BLK Shades

## 6 Light Incandescent Pendant, Aged Brass w/ Black Shades

| Height<br>Width/Length<br>Depth<br>Weight                                                | 23.5<br>28<br>28<br>6     | No. of Bulbs<br>LED Compatible<br>Total Wattage                 | 6<br>LED Compatible<br>360                                     |
|------------------------------------------------------------------------------------------|---------------------------|-----------------------------------------------------------------|----------------------------------------------------------------|
| Body Material<br>Finish/Color<br>Type of Finish                                          | Fabric<br>Black<br>Fabric | Second Material<br>Second Finish/Color<br>Second Type of Finish | Metal<br>Aged Brass<br>Electroplated                           |
| Bulb 1 Amount Bulb 1 Base Type Bulb 1 Max Watt. Bulb 1 Included Bulb 1 Lumens Bulb 1 CRI | 6<br>E12<br>60<br>No      | Rated For<br>Voltage<br>Approval<br>Warranty<br>Instal Position | Dry Location<br>120V<br>cUL or equivalent<br>1 Year<br>Ceiling |