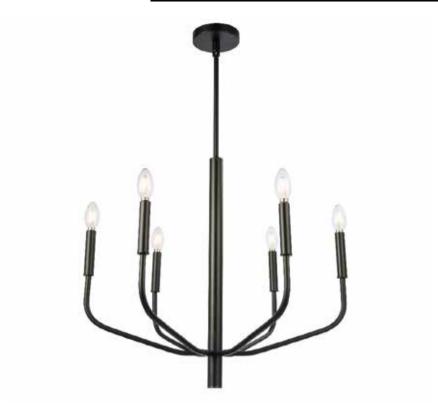

## ELN-246C-MB - 6LT Chandelier, MB Finish

## 6 Light Incandescent Chandelier, Matte Black

| Height<br>Width/Length<br>Depth<br>Weight                                                | 23.5<br>24<br>24<br>6.15        | No. of Bulbs<br>LED Compatible<br>Total Wattage                 | 6<br>LED Compatible<br>360                                      |
|------------------------------------------------------------------------------------------|---------------------------------|-----------------------------------------------------------------|-----------------------------------------------------------------|
| Body Material<br>Finish/Color<br>Type of Finish                                          | Metal<br>Matte Black<br>Painted |                                                                 |                                                                 |
| Bulb 1 Amount Bulb 1 Base Type Bulb 1 Max Watt. Bulb 1 Included Bulb 1 Lumens Bulb 1 CRI | 6<br>E12<br>60<br>No            | Rated For<br>Voltage<br>Approval<br>Warranty<br>Instal Position | Damp Location<br>120V<br>cUL or equivalent<br>1 Year<br>Ceiling |