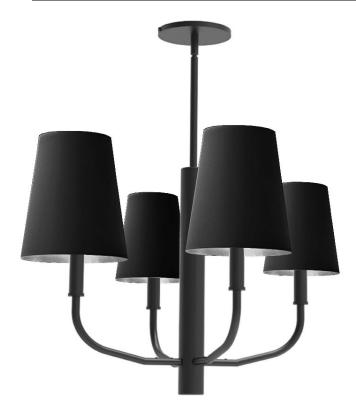

## ELN-214C-MB-697 - 4LT Incandescent Pendant, MB w/ BLK Shades

4 Light Incandescent Pendant, Matte Black w/ Black Shades

| Height<br>Width/Length<br>Depth<br>Weight                                                | 17<br>21<br>21<br>7       | No. of Bulbs<br>LED Compatible<br>Total Wattage                 | 4<br>LED Compatible<br>240                                     |
|------------------------------------------------------------------------------------------|---------------------------|-----------------------------------------------------------------|----------------------------------------------------------------|
| Body Material<br>Finish/Color<br>Type of Finish                                          | Fabric<br>Black<br>Fabric | Second Material<br>Second Finish/Color<br>Second Type of Finish | Metal<br>Matte Black<br>Painted                                |
| Bulb 1 Amount Bulb 1 Base Type Bulb 1 Max Watt. Bulb 1 Included Bulb 1 Lumens Bulb 1 CRI | 4<br>E12<br>60<br>No      | Rated For<br>Voltage<br>Approval<br>Warranty<br>Instal Position | Dry Location<br>120V<br>cUL or equivalent<br>1 Year<br>Ceiling |