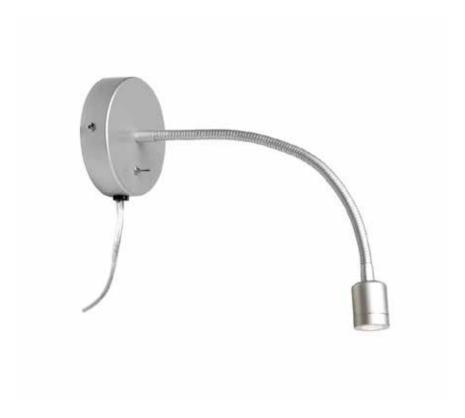

## DLEDW-263-SV - Wall Lamp-Silver

## LED Wall Lamp, Silver Finish

| Height<br>Width/Length<br>Depth<br>Weight             | 4.5<br>14.5<br>4.5<br>1.1  | No. of Bulbs<br>LED Compatible<br>Total Wattage | 1<br>Integrated LED<br>3                    |
|-------------------------------------------------------|----------------------------|-------------------------------------------------|---------------------------------------------|
| Body Material<br>Finish/Color<br>Type of Finish       | Metal<br>Silver<br>Painted |                                                 |                                             |
| Bulb 1 Amount<br>Bulb 1 Base Type<br>Bulb 1 Max Watt. | 1<br>LED<br>3              | Rated For<br>Voltage                            | Indoor<br>120VAC                            |
| Bulb 1 Included<br>Bulb 1 Lumens<br>Bulb 1 CRI        | Yes<br>210<br>80+          | Approval<br>Warranty<br>Instal Position         | cUL or equivalent<br>5 Year Limited<br>Wall |