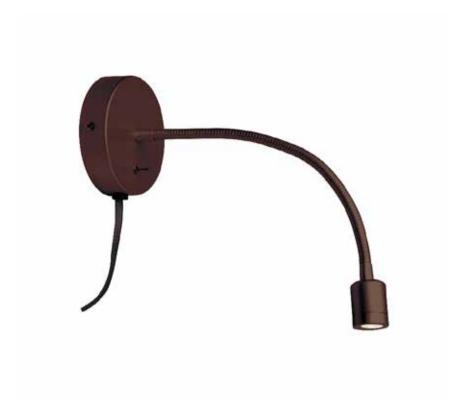

## DLEDW-263-OBB - Wall Lamp-OBB

## LED Wall Lamp, Oil Brushed Bronze

| Height           | 4.5                | No. of Bulbs    | 1                 |
|------------------|--------------------|-----------------|-------------------|
| Width/Length     | 14.5               | LED Compatible  | Integrated LED    |
| Depth            | 4.5                | Total Wattage   | 3                 |
| Weight           | 1.1                |                 |                   |
| Body Material    | Metal              |                 |                   |
| Finish/Color     | Oil Brushed Bronze |                 |                   |
| Type of Finish   | Painted            |                 |                   |
| Bulb 1 Amount    | 1                  | Rated For       | Indoor            |
| Bulb 1 Base Type | LED                | Voltage         | 120VAC            |
| Bulb 1 Max Watt. | 3                  | -               |                   |
| Bulb 1 Included  | Yes                | Approval        | cUL or equivalent |
| Bulb 1 Lumens    | 210                | Warranty        | 5 Year Limited    |
| Bulb 1 CRI       | 80+                | Instal Position | Wall              |