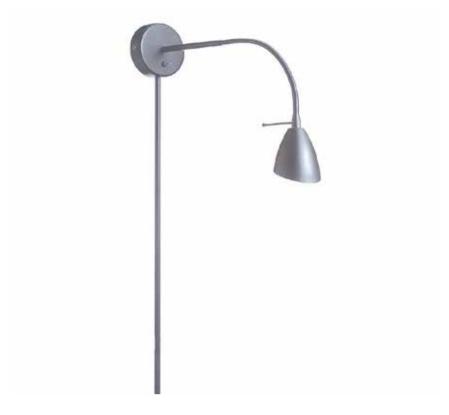

## DGUW224-SC - Gooseneck Wall Lamp

Wall Mounted Halogen Reading Lamp, Satin Chrome

| Height<br>Width/Length<br>Depth<br>Weight                                                | 5.25<br>5.25<br>20<br>3                | No. of Bulbs<br>LED Compatible<br>Total Wattage                 | 1<br>LED Compatible<br>50                                   |
|------------------------------------------------------------------------------------------|----------------------------------------|-----------------------------------------------------------------|-------------------------------------------------------------|
| Body Material<br>Finish/Color<br>Type of Finish                                          | Metal<br>Satin Chrome<br>Electroplated |                                                                 |                                                             |
| Bulb 1 Amount Bulb 1 Base Type Bulb 1 Max Watt. Bulb 1 Included Bulb 1 Lumens Bulb 1 CRI | 1<br>GU10<br>50<br>No                  | Rated For<br>Voltage<br>Approval<br>Warranty<br>Instal Position | Dry Location<br>120V<br>cUL or equivalent<br>1 Year<br>Wall |