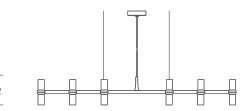

## CROWN PLANA MINOR

Jehs + Laub

Pendant chandeliers, with modular structure in die-casted aluminium and sandblasted glass diffusers. Structure in hand polished aluminium, glossy gold plated or painted in matt white, matt black or gold. Available a NEMO LED G9 kit. Widespread light. Double switch for the Summa and Magnum versions. Transparent cable. Red cable on request.

## **LAMPING**

Source halopin G9 QT-14

Total power12x25WEmissiondiffused

Switching dimmable, according to bulb

**Tension** 110/230V

Materials aluminium + glass

Notes cable lenght 3m; LED version with kit G9