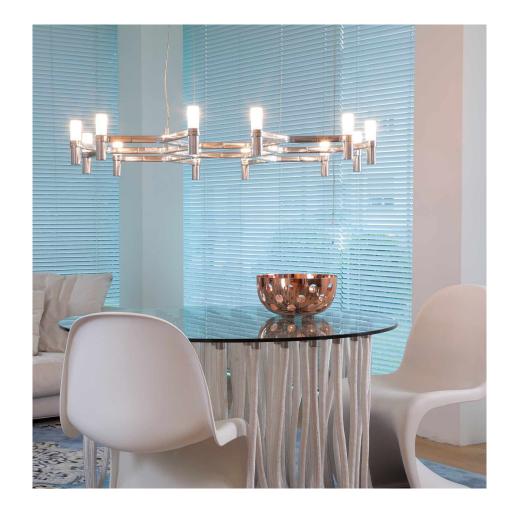

## CROWN PLANA MINOR

Jehs + Laub

Pendant chandeliers, with modular structure in die-casted aluminium and sandblasted glass diffusers. Structure in hand polished aluminium, glossy gold plated or painted in matt white, matt black or gold. Available a NEMO LED G9 kit. Widespread light. Double switch for the Summa and Magnum versions. Transparent cable. Red cable on request.

## **LAMPING**

Source halopin G9 QT-14

Total power12x25WEmissiondiffused

Switching dimmable, according to bulb

**Tension** 110/230V

Materials aluminium + glass

Notes cable lenght 3m; LED version with kit G9

LED NEMO

Net lamp weight 5 Kg

Codes Structure/Diffuser

CRO HLW 55 polished/white
CRO HWW 55 white/white
CRO HNW 55 black/white
CRO HGW 55 gold/white

CRO HOW 55 gold plated/white
CRO HPW 55 black plated/white