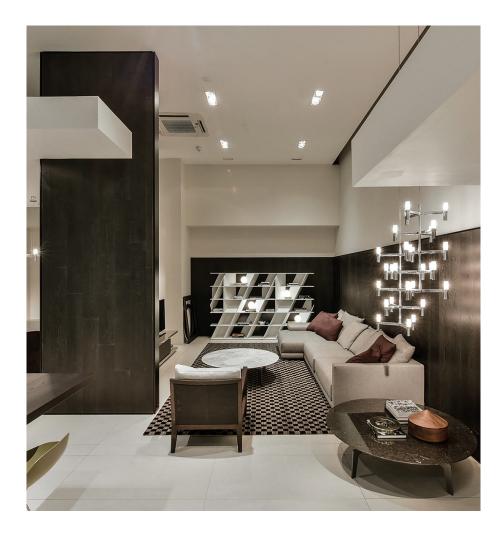

## **CROWN MULTI**

Jehs + Laub

Pendant chandeliers, with modular structure in die-casted aluminium and sandblasted glass diffusers. Structure in hand polished aluminium, glossy gold plated or painted in matt white, matt black or gold. Available a NEMO LED G9 kit. Widespread light. Double switch for the Summa and Magnum versions. Transparent cable. Red cable on request.

G9 LED NEMO

Net lamp weight 5.5 Kg

Codes Structure/Diffuser

CRO HLW 58 polished/white
CRO HWW 58 white/white
CRO HNW 58 black/white
CRO HGW 58 gold/white
CRO HOW 58 gold plated/white

CRO HOW 58 gold plated/white
CRO HPW 58 black plated/white