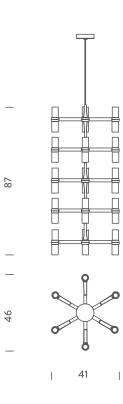

## **LAMPING**

Source halopin G9 QT-14

Total power15x25WEmissiondiffused

Switching dimmable, according to bulb

Tension 110/230V Ip class 20

Materials aluminium + glass

Notes cable lenght 2,5m; LED version with kit

**PACKAGE** 

Package 01 51x51x90 cm / Gross weight: 8 Kg

Certificazioni