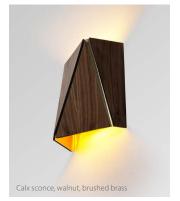

## Calx sconce, walnut, brushed brass

Inspired by the Calx pendant, the materials and method inform the design greatly. While the Calx sconce is clean and simple, it also offers a beautiful texture and subtle complexity to a wall.

P1

Dimensions: 8" x 9" x 4" Materials: wood, metal Product weight: 2 lb Light source: integrated LED Light output: 1130 Lumens (source) Light color\*: 2700 K or 3500 K Color accuracy: 90+ CRI Power usage: 13 W Dimmable (see driver below) Wood grain will vary Specifications subject to change