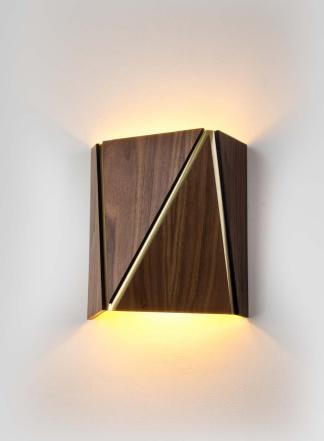

## Calx sconce, walnut, brushed brass

Inspired by the Calx pendant, the materials and method inform the design greatly. While the Calx sconce is clean and simple, it also offers a beautiful texture and subtle complexity to a wall.

P1

Dimensions: 8" x 9" x 4" Materials: wood, metal Product weight: 2 lb Light source: integrated LED Light output: 1130 Lumens (source) Light color\*: 2700 K or 3500 K Color accuracy: 90+ CRI Power usage: 13 W Dimmable (see driver below) Wood grain will vary Specifications subject to change