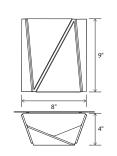

P1

Dimensions: 8" x 9" x 4" Materials: wood, metal Product weight: 2 lb Light source: integrated LED Light output: 1130 Lumens (source) Light color\*: 2700 K or 3500 K Color accuracy: 90+ CRI Power usage: 13 W Dimmable (see driver below) Wood grain will vary Specifications subject to change