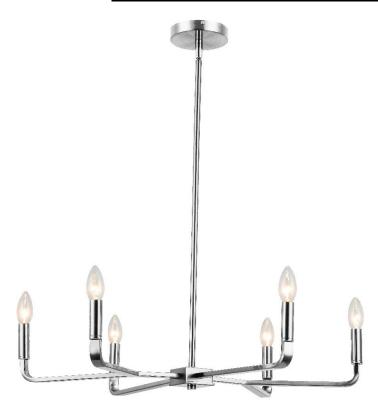

## CLT-246-PC - 6LT Incandescent Chandelier, PC

## 6 Light Incandescent Chandelier, Polished Chrome

| Height<br>Width/Length<br>Depth<br>Weight | 5.25<br>24<br>24<br>8 | No. of Bulbs<br>LED Compatible<br>Total Wattage | 6<br>LED Compatible<br>360 |
|-------------------------------------------|-----------------------|-------------------------------------------------|----------------------------|
| <b>Body Material</b>                      | Metal                 |                                                 |                            |
| Finish/Color                              | Polished Chrome       |                                                 |                            |
| Type of Finish                            | Electroplated         |                                                 |                            |
| Bulb 1 Amount                             | 6                     | Rated For                                       | Damp                       |
| Bulb 1 Base Type                          | E12                   | Voltage                                         | 120V                       |
| Bulb 1 Max Watt.                          | 60                    |                                                 |                            |
| Bulb 1 Included                           | No                    | Approval                                        | cUL or equivalent          |
| <b>Bulb 1 Lumens</b>                      |                       | Warranty                                        | 1 Year                     |
| Bulb 1 CRI                                |                       | Instal Position                                 | Ceiling                    |