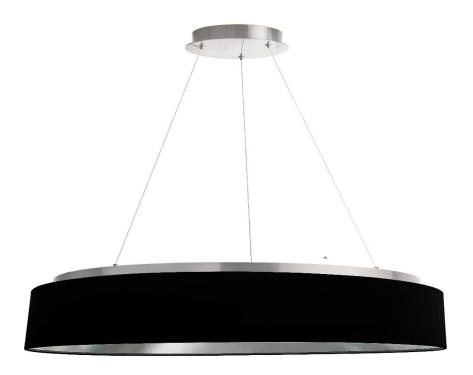

## CIR-3463C-SV-697 - 63W Chandelier, SV w/ BLK Shade

## 63W Chandelier, Silver w/ Black Shade

| Height<br>Width/Length<br>Depth<br>Weight | 6<br>34<br>34<br>7 | No. of Bulbs<br>LED Compatible<br>Total Wattage | 1<br>Integrated LED<br>63 |
|-------------------------------------------|--------------------|-------------------------------------------------|---------------------------|
| <b>Body Material</b>                      | Fabric             | Second Material                                 | Metal                     |
| Finish/Color                              | Black              | Second Finish/Color                             | Silver                    |
| Type of Finish                            | Fabric             | Second Type of Finish                           | Painted                   |
| Bulb 1 Amount                             | 1                  | Rated For                                       | Dry Location              |
| Bulb 1 Base Type                          | LED                | Voltage                                         | 120V                      |
| Bulb 1 Max Watt.                          | 63                 |                                                 |                           |
| Bulb 1 Included                           | Yes                | Approval                                        | cUL or equivalent         |
| <b>Bulb 1 Lumens</b>                      | 4725               | Warranty                                        | 5 Years                   |
| Bulb 1 CRI                                | 80+                | Instal Position                                 | Ceiling                   |