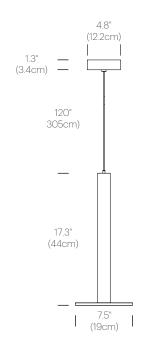

### **SPECIFICATIONS**

Voltage: 120V, 240V, or 277V 50/60Hz Power Consumption: 18W Color Temperature: 2700K Luminosity: 1200 Lumens Luminaire efficacy: 58 Lumens/Watt Color Rendition Index: 91 CRI 50K hour lifespan Cable Length: 10' (3m) (Adjustable height)

# FINISHES

DIMENSIONS

CIELO XL