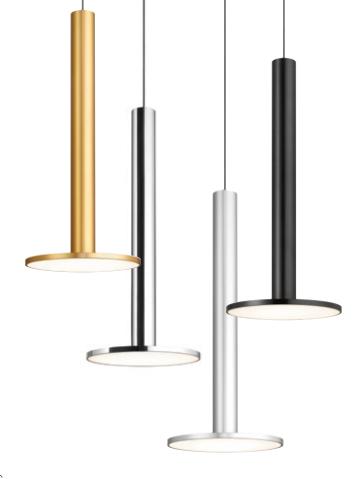

### DESCRIPTION

The minimalist Cielo pendant Series is expanding to include the stunning new Cielo XL, a taller and slimmer design offering premium machined aluminum finishes and boasting a warm and brilliant 1200 lumen output. Cielo XL is scaled perfectly for hospitality and residential environments alike and can be suspended individually, in a series or as chandelier groupings to provide focused illumination that is both perfectly balanced and glare free. Cielo XL is fully dimmable and employs state of the art flat panel LED technology which is rated for up to 50K hours of use.

# FINISHES

DIMENSIONS

CIELO XL