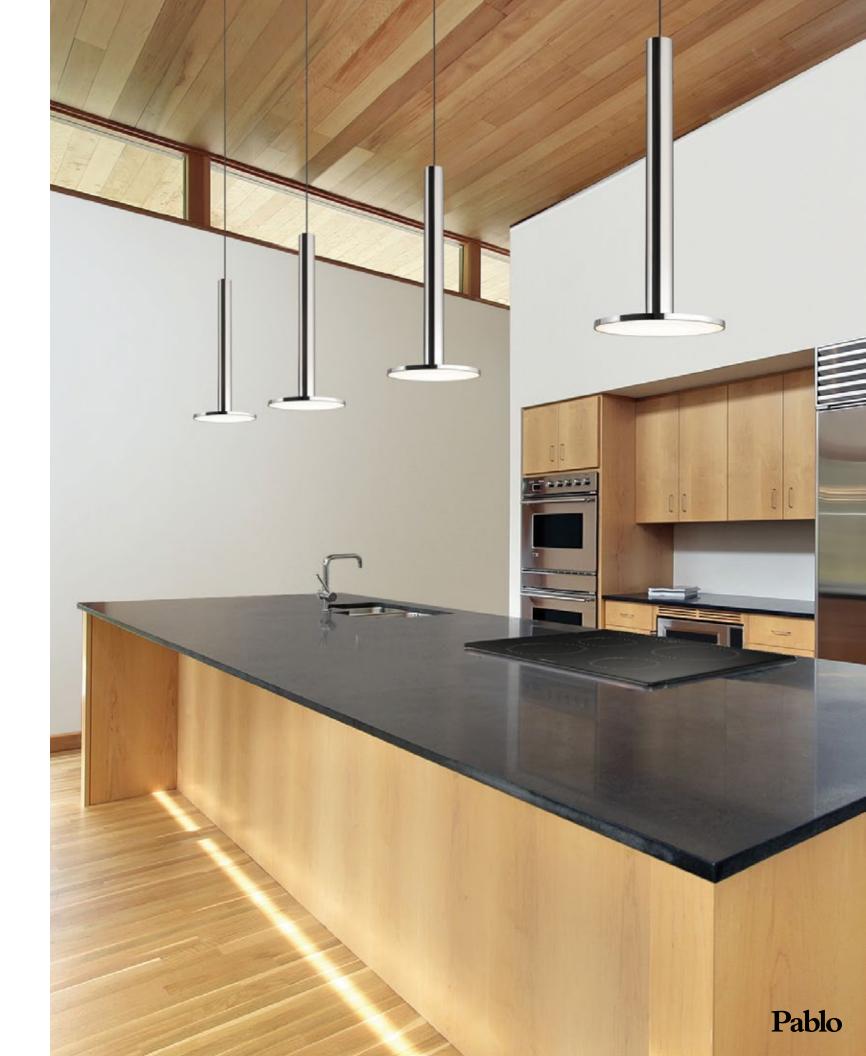

### DESCRIPTION

The minimalist Cielo pendant Series is expanding to include the stunning new Cielo XL, a taller and slimmer design offering premium machined aluminum finishes and boasting a warm and brilliant 1200 lumen output. Cielo XL is scaled perfectly for hospitality and residential environments alike and can be suspended individually, in a series or as chandelier groupings to provide focused illumination that is both perfectly balanced and glare free. Cielo XL is fully dimmable and employs state of the art flat panel LED technology which is rated for up to 50K hours of use.

# FINISHES

DIMENSIONS

CIELO XL