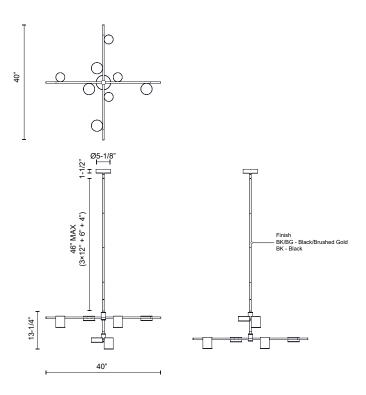

## **SPECIFICATION DETAILS**

| Fixture Dimensions       | L40" x W40" x H13-1/4"                                     |
|--------------------------|------------------------------------------------------------|
| Light Source             | LED with DC Driver                                         |
| Wattage                  | 57W                                                        |
| Total Lumens             | 4650lm                                                     |
| Delivered Lumens         | BK-1815lm*; BK/BG-2035lm*;                                 |
| Voltage                  | 120V                                                       |
| Color Temperature        | 3000K                                                      |
| CRI (Ra)                 | 90CRI                                                      |
| Optional Color Temps     | 2700K - 5000K Available, Minimum Order Quantities<br>Apply |
| LED Rated Life           | 50,000 hours                                               |
| Dimming                  | 100% - 10%, TRIAC or ELV Dimmer (Not Included)             |
| Diffuser Details         | Frosted Acrylic                                            |
| Adjustable               | Yes                                                        |
| Rod Length               | 46" Max (3x12" + 1x6" + 1x4")                              |
| Minimum Hang Height      | 20"                                                        |
| Sloped Ceiling Adaptable | Yes, Up to 45 Degrees                                      |
| Location                 | Dry                                                        |
| Illumination Direction   | Down                                                       |
| Canopy Dimensions        | D5-1/8" x H1-1/2"                                          |