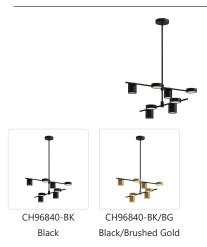

## **DESCRIPTION**

Nature takes on modern form in the Jayden Collection. This family of products inspires movement and flow throughout your space with various-sized lamps. Frosted diffusers allow for soft, natural lighting that adds depth and dimension to a room. Available in Black/Brushed Gold or Black with adjustable arms.