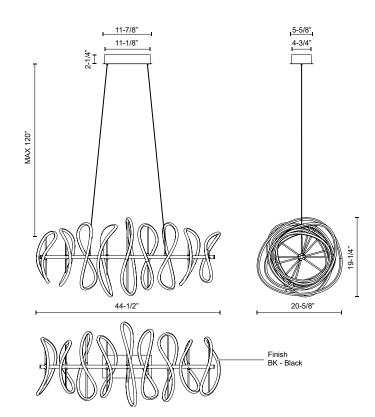

## **SPECIFICATION DETAILS**

| Fixture Dimensions       | L44-1/2" x W20-5/8" x H19-1/4"                             |
|--------------------------|------------------------------------------------------------|
| Light Source             | LED with DC Driver                                         |
| Wattage                  | 100W                                                       |
| Total Lumens             | 8550lm                                                     |
| Delivered Lumens         | 4850lm*                                                    |
| Voltage                  | 120V                                                       |
| Color Temperature        | 3000K                                                      |
| CRI (Ra)                 | 90CRI                                                      |
| Optional Color Temps     | 2700K - 5000K Available, Minimum Order Quantities<br>Apply |
| LED Rated Life           | 50,000 hours                                               |
| Dimming                  | 100% - 10%, TRIAC or ELV Dimmer (Not Included)             |
| Diffuser Details         | White Silicone                                             |
| Adjustable               | Yes                                                        |
| Wire Length              | 120" Max                                                   |
| Wire Type                | Black                                                      |
| Minimum Hang Height      | 24"                                                        |
| Sloped Ceiling Adaptable | Yes                                                        |
| Location                 | Dry                                                        |
| Illumination Direction   | Up/Down                                                    |
| Canopy Dimensions        | L11-7/8" x W5-5/8" x H2-1/4"                               |