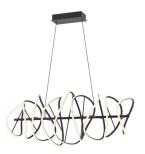

## **CHANDELIERS**

CH96442-BK Black

## DESCRIPTION

Straight out of an artist's sketchbook comes the Collide Collection. A dramatic family of lights that are pieces of sculptural beauty to illuminate your home in all the best ways. Curved LED strips with frosted silicone diffusers are beautifully formed, colliding with dark, powder-coated black aluminum in this striking statement piece that demands showing off.