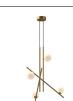

### **CHANDELIERS**

CH89832-BG/GO Brushed Gold/Glossy Opal Glass

## **DESCRIPTION**

The airy glow of the Amara Collection is anything but ordinary. Intersecting planes of steel blend with glossy opal glass accents to create a weightless glowing focal point that's perfect for contemporary spaces. The organic configurations and design take on an effortless complexity that looks more like a piece of art than a light fixture. Choose from Powder-Coated Black or Brushed Gold finishes to illuminate your space.