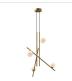

### **CHANDELIERS**

CH89832-BG/GO Brushed Gold/Glossy Opal Glass

## **DESCRIPTION**

The airy glow of the Amara Collection is anything but ordinary. Intersecting planes of steel blend with glossy opal glass accents to create a weightless glowing focal point that's perfect for contemporary spaces. The organic configurations and design take on an effortless complexity that looks more like a piece of art than a light fixture. Choose from Powder-Coated Black or Brushed Gold finishes to illuminate your space.