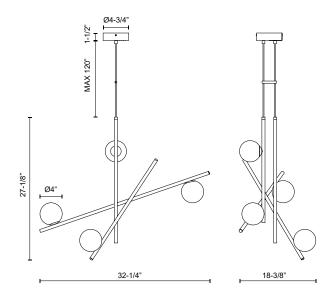

### **SPECIFICATION DETAILS**

| Fixture Dimensions       | L32-1/4" x W18-3/8" x H27-1/8"                             |
|--------------------------|------------------------------------------------------------|
| Light Source             | LED with DC Driver                                         |
| Wattage                  | 21W                                                        |
| Total Lumens             | 1700lm                                                     |
| Delivered Lumens         | BG/GO-1335lm*; BK/GO-1225lm*;                              |
| Voltage                  | 120V                                                       |
| Color Temperature        | 3000K                                                      |
| CRI (Ra)                 | 90CRI                                                      |
| Optional Color Temps     | 2700K - 5000K Available, Minimum Order Quantities<br>Apply |
| LED Rated Life           | 50,000 hours                                               |
| Dimming                  | 100% - 10%, TRIAC or ELV Dimmer (Not Included)             |
| Glass Details            | Glossy Opal Glass                                          |
| Adjustable               | Yes                                                        |
| Wire Length              | 120" Max                                                   |
| Wire Type                | Black                                                      |
| Minimum Hang Height      | 30"                                                        |
| Location                 | Dry                                                        |
| Compliance               | T24-JA8                                                    |
| Illumination Direction   | Up/Down                                                    |
| CEC Title 24 JA8         | Yes, JA8-19                                                |
| Sloped Ceiling Adaptable | Yes                                                        |
| Canopy Dimensions        | D4-3/4" x H1-1/2"                                          |