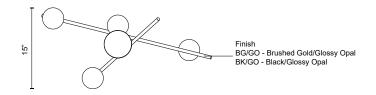

### **SPECIFICATION DETAILS**

| Fixture Dimensions       | L32-1/4" x W18-3/8" x H27-1/8"                             |
|--------------------------|------------------------------------------------------------|
| Light Source             | LED with DC Driver                                         |
| Wattage                  | 21W                                                        |
| Total Lumens             | 1700lm                                                     |
| Delivered Lumens         | BG/GO-1335lm*; BK/GO-1225lm*;                              |
| Voltage                  | 120V                                                       |
| Color Temperature        | 3000K                                                      |
| CRI (Ra)                 | 90CRI                                                      |
| Optional Color Temps     | 2700K - 5000K Available, Minimum Order Quantities<br>Apply |
| LED Rated Life           | 50,000 hours                                               |
| Dimming                  | 100% - 10%, TRIAC or ELV Dimmer (Not Included)             |
| Glass Details            | Glossy Opal Glass                                          |
| Adjustable               | Yes                                                        |
| Wire Length              | 120" Max                                                   |
| Wire Type                | Black                                                      |
| Minimum Hang Height      | 30"                                                        |
| Location                 | Dry                                                        |
| Compliance               | T24-JA8                                                    |
| Illumination Direction   | Up/Down                                                    |
| CEC Title 24 JA8         | Yes, JA8-19                                                |
| Sloped Ceiling Adaptable | Yes                                                        |
| Canopy Dimensions        | D4-3/4" x H1-1/2"                                          |