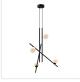

### **CHANDELIERS**

CH89832-BG/GO Brushed Gold/Glossy Opal Glass

## **DESCRIPTION**

The airy glow of the Amara Collection is anything but ordinary. Intersecting planes of steel blend with glossy opal glass accents to create a weightless glowing focal point that's perfect for contemporary spaces. The organic configurations and design take on an effortless complexity that looks more like a piece of art than a light fixture. Choose from Powder-Coated Black or Brushed Gold finishes to illuminate your space.