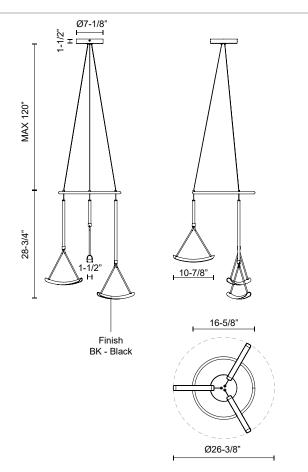

## SPECIFICATION DETAILS

| Fixture Dimensions       | D26-3/8" x H28-3/4"                                        |
|--------------------------|------------------------------------------------------------|
| Light Source             | LED with DC Driver                                         |
| Wattage                  | 25W                                                        |
| Total Lumens             | 2040Im                                                     |
| Delivered Lumens         | 1626lm                                                     |
| Voltage                  | 120V                                                       |
| Color Temperature        | 3000K                                                      |
| CRI (Ra)                 | 90CRI                                                      |
| Optional Color Temps     | 2700K - 5000K Available, Minimum Order Quantities<br>Apply |
| LED Rated Life           | 50,000 hours                                               |
| Dimming                  | 100% - 10%, TRIAC or ELV Dimmer (Not Included)             |
| Diffuser Details         | White PC                                                   |
| Adjustable               | Yes                                                        |
| Wire Length              | 120" Max                                                   |
| Wire Type                | Black                                                      |
| Minimum Hang Height      | 45"                                                        |
| Location                 | Dry                                                        |
| Illumination Direction   | Down                                                       |
| Sloped Ceiling Adaptable | Yes                                                        |
| Canopy Dimensions        | D7-1/8" x H1-1/2"                                          |
| CEC Title 24 JA8         | Yes, JA8-2022                                              |
|                          |                                                            |