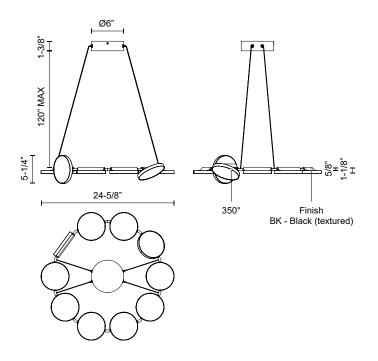

## SPECIFICATION DETAILS

\* For custom options, consult factory for details.

| Fixture Dimensions   | D24-5/8" x H5-1/4"                                         |
|----------------------|------------------------------------------------------------|
| Light Source         | LED with DC Driver                                         |
| Wattage              | 82W                                                        |
| Total Lumens         | 6375lm                                                     |
| Delivered Lumens     | 5500lm*                                                    |
| Voltage              | 120V                                                       |
| Color Temperature    | 3000K                                                      |
| CRI (Ra)             | 90CRI                                                      |
| Optional Color Temps | 2700K - 5000K Available, Minimum Order Quantities<br>Apply |
| LED Rated Life       | 50,000 hours                                               |
| Dimming              | 100% - 10%, TRIAC or ELV Dimmer (Not Included)             |
| Diffuser Details     | Acrylic Light Guide                                        |
| Adjustable           | Yes                                                        |
| Wire Length          | 120" Max                                                   |
| Wire Type            | Black Coaxial Wire                                         |
| Minimum Hang Height  | 6"                                                         |
| Location             | Dry                                                        |
| Warranty             | 5 Years                                                    |
| Canopy Dimensions    | D6" x H1-3/8"                                              |
| Finish Option(s)     | Black                                                      |
|                      |                                                            |