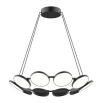

## DESCRIPTION

Pure geometry of the disks of illumination balancing on clean, thin lined structure is poetry in motion. Each disk of illumination can turn and twist to fit the needs and style of your space. The Novel Collection fits a large range of style and function with minimal elements.