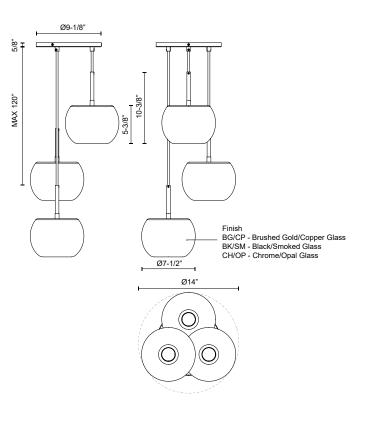

## SPECIFICATION DETAILS

| Fixture Dimensions       | D14" x H10-3/8"                                                                                        |
|--------------------------|--------------------------------------------------------------------------------------------------------|
| Lamp Type                | Incandescent, A15, Medium Base                                                                         |
| Wattage                  | 3 x 60W                                                                                                |
| Voltage                  | 120V                                                                                                   |
| Glass Details            | Transition Copper Glass; Transition Copper Glass,<br>Transition Smoked Glass or Transition Opal Glass; |
| Adjustable               | Yes                                                                                                    |
| Wire Length              | 120" Max                                                                                               |
| Wire Type                | Black                                                                                                  |
| Minimum Hang Height      | 16"                                                                                                    |
| Sloped Ceiling Adaptable | Yes                                                                                                    |
| Location                 | Dry                                                                                                    |
| Bulbs Included           | No                                                                                                     |
| Illumination Direction   | Down                                                                                                   |
| Canopy Dimensions        | D9-1/8" x H5/8"                                                                                        |