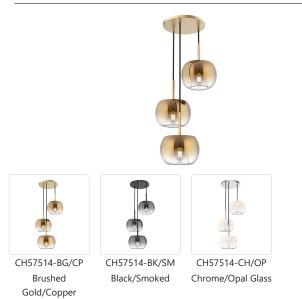

## DESCRIPTION

The stunning blown glass shades of the Samar Collection make wonderfully versatile statement pieces or subtle lighting options. The three ombre finishes are gorgeous specimens available in various hanging options that help create a dynamic space through lighting and tone. Each glass finish has three fixture finishes that help create an exciting piece for a unique space in your home.

## SPECIFICATION DETAILS

| Fixture Dimensions       | D14" x H10-3/8"                                                                                        |
|--------------------------|--------------------------------------------------------------------------------------------------------|
| Lamp Type                | Incandescent, A15, Medium Base                                                                         |
| Wattage                  | 3 x 60W                                                                                                |
| Voltage                  | 120V                                                                                                   |
| Glass Details            | Transition Copper Glass; Transition Copper Glass,<br>Transition Smoked Glass or Transition Opal Glass; |
| Adjustable               | Yes                                                                                                    |
| Wire Length              | 120" Max                                                                                               |
| Wire Type                | Black                                                                                                  |
| Minimum Hang Height      | 16"                                                                                                    |
| Sloped Ceiling Adaptable | Yes                                                                                                    |
| Location                 | Dry                                                                                                    |
| Bulbs Included           | No                                                                                                     |
| Illumination Direction   | Down                                                                                                   |
| Canopy Dimensions        | D9-1/8" x H5/8"                                                                                        |