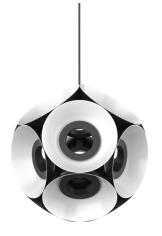

## CH51232 Specification Sheet Chandelier

BK/WH - Black/White

## **Product Descriptions**

Large-scale statement piece, multiple spun-aluminum shades clad a hollow core. Fine textured dark exterior and white reflector finish.