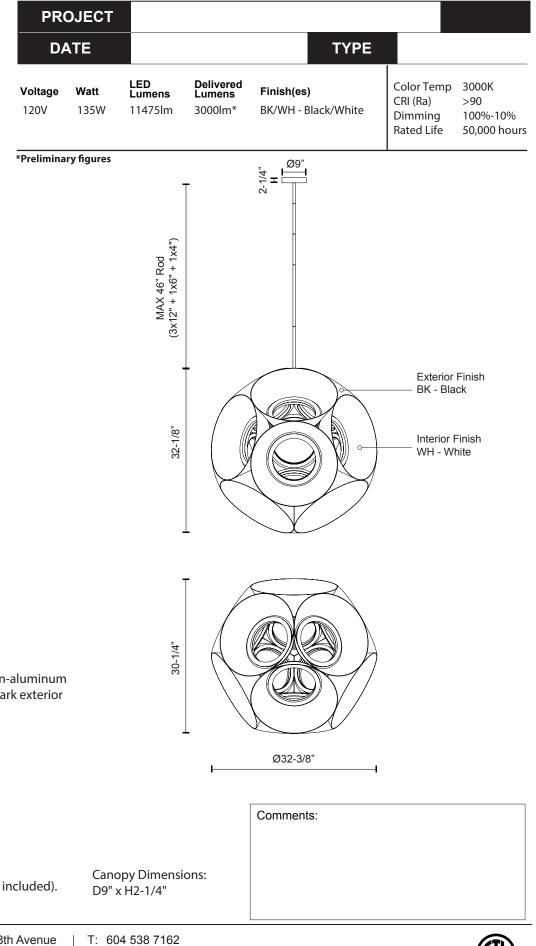

## CH51232 Specification Sheet Chandelier

BK/WH - Black/White

## **Product Descriptions**

Large-scale statement piece, multiple spun-aluminum shades clad a hollow core. Fine textured dark exterior and white reflector finish.

## **Product Details**

High system efficacy. Low total life cycle cost. ETL Listed. 5-years warranty. Complete warranty terms located at: www.kuzcolighting.com/warranty

Utilizes our LED Driver Light Engine. LED Driver within fixture. Dimmable with ELV or TRIAC dimmer (not included). Custom options available.