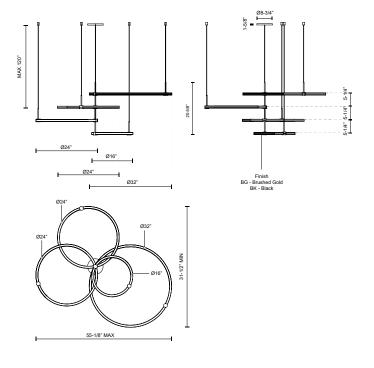

## SPECIFICATION DETAILS

| Fixture Dimensions       | L55-1/8" x W31-1/2" x H20-5/8"                             |
|--------------------------|------------------------------------------------------------|
| Light Source             | LED with DC Driver                                         |
| Wattage                  | 115W                                                       |
| Total Lumens             | 8000lm                                                     |
| Delivered Lumens         | 4650lm*                                                    |
| Voltage                  | 120V                                                       |
| Color Temperature        | 3000К                                                      |
| CRI (Ra)                 | 90CRI                                                      |
| Optional Color Temps     | 2700K - 5000K Available, Minimum Order Quantities<br>Apply |
| LED Rated Life           | 50,000 hours                                               |
| Dimming                  | 100% - 10%, TRIAC or ELV Dimmer (Not Included)             |
| Diffuser Details         | Clear Acrylic Exterior/White Silicone Interior             |
| Adjustable               | Yes                                                        |
| Wire Length              | 120" Max                                                   |
| Wire Type                | Black                                                      |
| Minimum Hang Height      | 24"                                                        |
| Sloped Ceiling Adaptable | Yes                                                        |
| Location                 | Dry                                                        |
| Illumination Direction   | Up/Down                                                    |
| Canopy Dimensions        | D8-3/4" x H1-5/8"                                          |

## DESCRIPTION

The Bruni Collection answers many requests for classic, modern shapes combined with ample lighting. These completely adjustable rings allow for completely customized styling that's all your own. Available in two sophisticated finishes, the acrylic ribbed texture of each circular lamp provides sufficient lighting for even the darkest rooms in your home