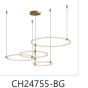

CH24755-BG Brushed Gold

CH24755-BK Black

## DESCRIPTION

The Bruni Collection answers many requests for classic, modern shapes combined with ample lighting. These completely adjustable rings allow for completely customized styling that's all your own. Available in two sophisticated finishes, the acrylic ribbed texture of each circular lamp provides sufficient lighting for even the darkest rooms in your home