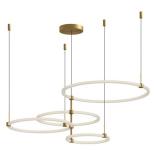

## DESCRIPTION

The Bruni Collection answers many requests for classic, modern shapes combined with ample lighting. These completely adjustable rings allow for completely customized styling that's all your own. Available in two sophisticated finishes, the acrylic ribbed texture of each circular lamp provides sufficient lighting for even the darkest rooms in your home

## SPECIFICATION DETAILS

| Fixture Dimensions       | L55-1/8" x W31-1/2" x H20-5/8"                             |
|--------------------------|------------------------------------------------------------|
| Light Source             | LED with DC Driver                                         |
| Wattage                  | 115W                                                       |
| Total Lumens             | 8000lm                                                     |
| Delivered Lumens         | 4650lm*                                                    |
| Voltage                  | 120V                                                       |
| Color Temperature        | 3000К                                                      |
| CRI (Ra)                 | 90CRI                                                      |
| Optional Color Temps     | 2700K - 5000K Available, Minimum Order Quantities<br>Apply |
| LED Rated Life           | 50,000 hours                                               |
| Dimming                  | 100% - 10%, TRIAC or ELV Dimmer (Not Included)             |
| Diffuser Details         | Clear Acrylic Exterior/White Silicone Interior             |
| Adjustable               | Yes                                                        |
| Wire Length              | 120" Max                                                   |
| Wire Type                | Black                                                      |
| Minimum Hang Height      | 24"                                                        |
| Sloped Ceiling Adaptable | Yes                                                        |
| Location                 | Dry                                                        |
| Illumination Direction   | Up/Down                                                    |
| Canopy Dimensions        | D8-3/4" x H1-5/8"                                          |