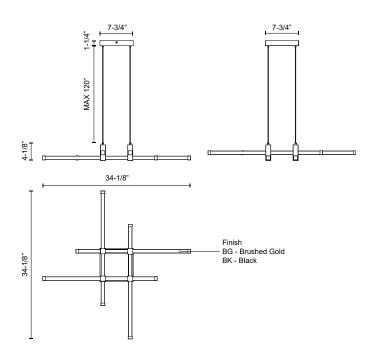

## SPECIFICATION DETAILS

| Fixture Dimensions       | L34-1/8" x W34-1/8" x H4-1/8"                              |
|--------------------------|------------------------------------------------------------|
| Light Source             | LED with DC Driver                                         |
| Wattage                  | 29W                                                        |
| Total Lumens             | 2250lm                                                     |
| Delivered Lumens         | BG-2011lm; BK-1926lm;                                      |
| Voltage                  | 120V                                                       |
| Color Temperature        | 3000К                                                      |
| CRI (Ra)                 | 90CRI                                                      |
| Optional Color Temps     | 2700K - 5000K Available, Minimum Order Quantities<br>Apply |
| LED Rated Life           | 50,000 hours                                               |
| Dimming                  | 100% - 10%, TRIAC or ELV Dimmer (Not Included)             |
| Diffuser Details         | Clear Acrylic Exterior/White Silicone Interior             |
| Adjustable               | Yes                                                        |
| Wire Length              | 120" Max                                                   |
| Wire Type                | Black                                                      |
| Minimum Hang Height      | 8"                                                         |
| Sloped Ceiling Adaptable | Yes                                                        |
| Location                 | Dry                                                        |
| Compliance               | T24-JA8                                                    |
| Illumination Direction   | Up/Down                                                    |
| CEC Title 24 JA8         | Yes, JA8-22                                                |
| Canopy Dimensions        | L7-3/4" x W7-3/4" x H1-1/4"                                |
|                          |                                                            |