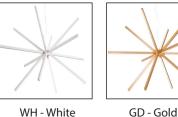

\*Preliminary figures

Available Finishes:

BK - Black

## **Product Details**

High system efficacy Low total life cycle cost ETL Listed 5-year LED warranty and 1-year fixture warranty. Complete warranty terms located at: www.kuzcolighting.com/warranty Driver included in the canopy Available in brushed nickel, black, white, and gold metal finish. 46" max rod height and swivel joint connection.