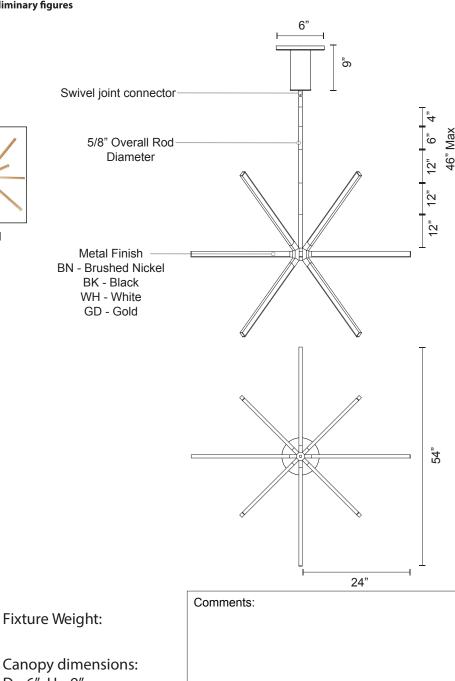

## **CH14356** Specification Sheet

**Pendant Lamp** 

**BN** - Brushed Nickel

| JECT                               |                                             |                                                                                                                                           |                                                                                                                          |                                                                                                                                                                                   | V 1.0                                                                                                                                                                                                          |
|------------------------------------|---------------------------------------------|-------------------------------------------------------------------------------------------------------------------------------------------|--------------------------------------------------------------------------------------------------------------------------|-----------------------------------------------------------------------------------------------------------------------------------------------------------------------------------|----------------------------------------------------------------------------------------------------------------------------------------------------------------------------------------------------------------|
| ΛTE                                |                                             |                                                                                                                                           | TYPE                                                                                                                     |                                                                                                                                                                                   |                                                                                                                                                                                                                |
| Watt                               | LED<br>Lumens                               | Delivered<br>Lumens                                                                                                                       | Finish(es)                                                                                                               |                                                                                                                                                                                   | 2000//                                                                                                                                                                                                         |
| 54W*                               | 6480lm*                                     | TBD                                                                                                                                       | BN - Brushed Nickel                                                                                                      | Color Temp 3000K                                                                                                                                                                  |                                                                                                                                                                                                                |
| 54W*                               | 6480lm*                                     | TBD                                                                                                                                       | BK - Black                                                                                                               |                                                                                                                                                                                   | >90                                                                                                                                                                                                            |
| 54W*                               | 6480lm*                                     | TBD                                                                                                                                       | WH - White                                                                                                               | Dimming                                                                                                                                                                           | 100% - 10%                                                                                                                                                                                                     |
| 120V 54W*<br>DC LED<br>DRIVER INFO | 6480lm*                                     | TBD                                                                                                                                       | GD - Gold                                                                                                                | Rated Life                                                                                                                                                                        | e 50,000 hours                                                                                                                                                                                                 |
|                                    | Watt                                        | Voltage                                                                                                                                   | Current                                                                                                                  |                                                                                                                                                                                   |                                                                                                                                                                                                                |
|                                    | 60W MAX                                     | 46-66V                                                                                                                                    | 900mA                                                                                                                    |                                                                                                                                                                                   |                                                                                                                                                                                                                |
|                                    | <b>Watt</b><br>54W*<br>54W*<br>54W*<br>54W* | Watt     LED<br>Lumens       54W*     6480lm*       54W*     6480lm*       54W*     6480lm*       54W*     6480lm*       54W*     6480lm* | WattLED<br>LumensDelivered<br>Lumens54W*6480lm*TBD54W*6480lm*TBD54W*6480lm*TBD54W*6480lm*TBD54W*6480lm*TBD54W*6480lm*TBD | Watt LED<br>Lumens Delivered<br>Lumens Finish(es)   54W* 6480lm* TBD BN - Brushed Nickel   54W* 6480lm* TBD BK - Black   54W* 6480lm* TBD WH - White   54W* 6480lm* TBD GD - Gold | Watt LED<br>Lumens Delivered<br>Lumens Finish(es)   54W* 6480lm* TBD BN - Brushed Nickel<br>54W* Color Temp<br>CRI (Ra   54W* 6480lm* TBD BK - Black   54W* 6480lm* TBD GD - Gold   54W* 6480lm* TBD GD - Gold |

\*Preliminary figures

Available Finishes:

BK - Black

## **Product Details**

High system efficacy Low total life cycle cost ETL Listed 5-year LED warranty and 1-year fixture warranty. Complete warranty terms located at: www.kuzcolighting.com/warranty Driver included in the canopy Available in brushed nickel, black, white, and gold metal finish. 46" max rod height and swivel joint connection.