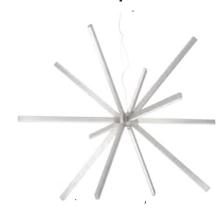

## **Product Descriptions**

The Sirius's array of elements emanate from a single point in a starburst of light. A visual statement that draws the eye as the burnished finish interplays with the light, revealing shifting highlights and shadows. Contemporary and decorative.

## **Product Details**

High system efficacy Low total life cycle cost ETL Listed 5-year LED warranty and 1-year fixture warranty. Complete warranty terms located at: www.kuzcolighting.com/warranty Driver included in the canopy Available in brushed nickel, black, white, and gold metal finish. 46" max rod height and swivel joint connection.