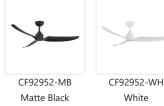

## SPECIFICATION DETAILS

| Fixture Dimensions                | D52" x H12-7/8"                                |
|-----------------------------------|------------------------------------------------|
| Light Source                      | X-LK-929 LED Lighting Kit, Sold Seperately     |
| Max Wattage                       | Max 32W Motor                                  |
| Voltage                           | 120V                                           |
| Dimming                           | Remotze/Smart Control                          |
| Rod Length                        | 6" (for different rod length, contact factory) |
| Sloped Ceiling Adaptable          | Yes, Up to 18 Degrees                          |
| Location                          | Wet                                            |
| Canopy Dimensions                 | D5-7/8" x H2-7/8"                              |
| Paint Finish                      | MB01; WH01;                                    |
| Minimum Distance to Floor         | 84"                                            |
| Ceiling to Blade Distance         | 9-3/8" Minimal                                 |
| Blade                             | 3 Blades @ 20 Degress Pitch                    |
| Control                           | Remote + Smart Control                         |
| Fan RPM                           | 6 Speed (Reversible), 60-160rpm                |
| CFM                               | 5476 Max                                       |
| Airflow Efficiency (CFM/WATT)     | 183 Max                                        |
| Estimated Yearly Energy Cost (\$) | 6                                              |
| Material                          | Aluminum + Steel + ABS Blades                  |
|                                   |                                                |

### DESCRIPTION

Introducing the Hugo Fan – where modern sophistication meets handsome design. With its three sleek blades and two stunning finish options, Hugo adds a touch of elegance to any space. Customize your experience with the optional light kit, creating the perfect ambiance for any occasion. Stay in control with the convenience of smart fan technology, accessible through the Smart by Bond app or the included handheld remote. Featuring six adjustable speeds, a reverse function for year-round comfort, and dimming capabilities on the light kit, the Hugo Fan redefines convenience and style in one exquisite package.