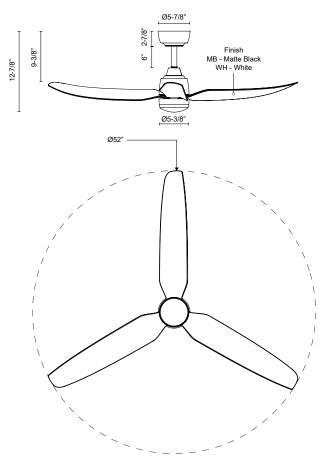

## SPECIFICATION DETAILS

| Fixture Dimensions                | D52" x H12-7/8"                                |
|-----------------------------------|------------------------------------------------|
| Light Source                      | X-LK-929 LED Lighting Kit, Sold Seperately     |
| Max Wattage                       | Max 32W Motor                                  |
| Voltage                           | 120V                                           |
| Dimming                           | Remotze/Smart Control                          |
| Rod Length                        | 6" (for different rod length, contact factory) |
| Sloped Ceiling Adaptable          | Yes, Up to 18 Degrees                          |
| Location                          | Wet                                            |
| Canopy Dimensions                 | D5-7/8" x H2-7/8"                              |
| Paint Finish                      | MB01; WH01;                                    |
| Minimum Distance to Floor         | 84"                                            |
| Ceiling to Blade Distance         | 9-3/8" Minimal                                 |
| Blade                             | 3 Blades @ 20 Degress Pitch                    |
| Control                           | Remote + Smart Control                         |
| Fan RPM                           | 6 Speed (Reversible), 60-160rpm                |
| CFM                               | 5476 Max                                       |
| Airflow Efficiency (CFM/WATT)     | 183 Max                                        |
| Estimated Yearly Energy Cost (\$) | 6                                              |
| Material                          | Aluminum + Steel + ABS Blades                  |
|                                   |                                                |